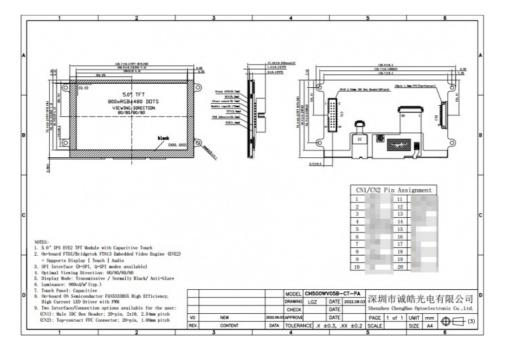

| Module No             | CH500WV05B-CT-PA   |
|-----------------------|--------------------|
| Number of dots        | 800x480            |
| Viewing Direction     | 80/80/80           |
| TFT Interface         | SPI                |
| Touch Type            | СТР                |
| Touch Panel Interface | 12C                |
| Lcd Type              | 5" TFT Lcd+CTP+PCB |