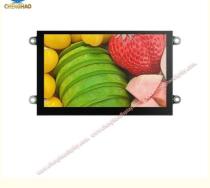

# Custom Made 5 Inch Industrial Lcd Display 800x480 Resolution With Pcb Control Board

## **Product Specification**

| Storage Temperature:              | -30°C ~ +80°C                       |
|-----------------------------------|-------------------------------------|
| Contrast Ratio:                   | 800                                 |
| Lcm Interface:                    | SPI                                 |
| <ul> <li>Display Type:</li> </ul> | Industrial LCD Display              |
| Touch Panel Interface:            | I2C                                 |
| • Lifespan:                       | 50000 H                             |
| • Size:                           | 5 Inch                              |
| Brightness:                       | 900 Cd/m2                           |
| Highlight:                        | 5 inch industrial lcd display,      |
|                                   | 800x480 industrial Icd display,     |
|                                   | i2c screen industrial touch monitor |