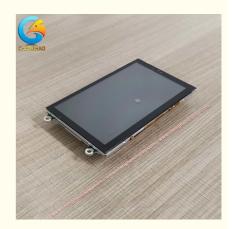

-------------------------------------|
| Contrast Ratio:                   | 800                                 |
| Lcm Interface:                    | SPI                                 |
| <ul> <li>Display Type:</li> </ul> | Industrial LCD Display              |
| Touch Panel Interface:            | I2C                                 |
| • Lifespan:                       | 50000 H                             |
| • Size:                           | 5 Inch                              |
| Brightness:                       | 900 Cd/m2                           |
| Highlight:                        | 5 inch industrial lcd display,      |
|                                   | 800x480 industrial Icd display,     |
|                                   | i2c screen industrial touch monitor |



## More Images



Our Product Introduction



#### **Product Description**

### **Product Description:**

Industrial LCD Display is a reliable, robust and sunlight readable TFT display for industrial applications. It features SPI Lcm Interface, Transmission/Normally Black Display Mode, I2C Touch Panel Interface, 16 Ms Response Time and a wide operating temperature range from -20°C to +70°C. With its superior performance and reliable operation, this industrial LCD Screen is suitable for various applications in harsh environments.

| Module No             | CH500WV05B-CT-PA   |
|-----------------------|--------------------|
| Number of dots        | 800x480            |
| Viewing Direction     | 80/80/80           |
| TFT Interface         | SPI                |
| Touch Type            | С