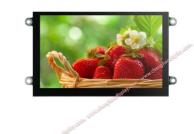

# 900 Nits Capacitive Touch Industrial Lcd Display 5 Inch High Brightness With 40 Pins Fpc

# **Product Specification**

Warranty: 12 Months
Touch Type: Capacitive
Size: 5 Inch
Lcm Interface: SPI
Lifespan: 50000 H
Touch Panel Interface: I2C

• Operating Temperature: -20°C ~ +70°C

• Lumince: 900 Nits

### **Product Description:**

This Industrial LCD Display is designed to meet the needs of various industrial applications. With a 5-inch screen size and a high resolution of 800\*480 dots, it is capable of providing sunlight readable display and high contrast ratio of 800, making it ideal for medical touch display. The response time of this display is 16 Ms, making it quick and responsive enough to meet the demands of industrial environment.