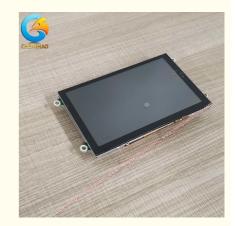

n

Brand Name: Chenghao Optoelectronic

Certification: CE RoHS FCC

Model Number: CH500WV05B-CT-PA

Minimum Order

Quantity:

100 pcs

• Packaging Details: All the products are packed in right way to

keep it safe. For small sizes of products we use tray + carton, For bigger sizes we use foam slot + carton. we also design packages according to customers' requirements

Delivery Time: 3~7 DaysPayment Terms: TT or Others

• Supply Ability: 50000000 pcs/month





# **Product Specification**

Warranty: 12 Months
Touch Type: Capacitive
Size: 5 Inch
Lcm Interface: SPI
Lifespan: 50000 H
Touch Panel Interface: I2C

• Operating Temperature: -20°C ~ +70°C

• Lumince: 900 Nits

Highlight: 900 nits industrial lcd display,

capacitive touch industrial lcd display, 5 inch industrial flat panel monitor



# More Images





# **Product Description**

### **Product Description:**

This Industrial LCD Display is designed to meet the needs of various industrial applications. With a 5-inch screen size and a high resolution of 800\*480 dots, it is capable of providing sunlight readable display and high contrast ratio of 800, making it ideal for medical touch display. The response time of this display is 16 Ms, making it quick and responsive enough to meet the demands of industrial environment.

| Module No         | CH500WV05B-CT-PA                |      |
|-------------------|---------------------------------|------|
| Display Mode      | IPS/Transmission/Normally Black |      |
| Resolution        | 800*480                         | dots |
| Viewing Direction | 80/80/80/80