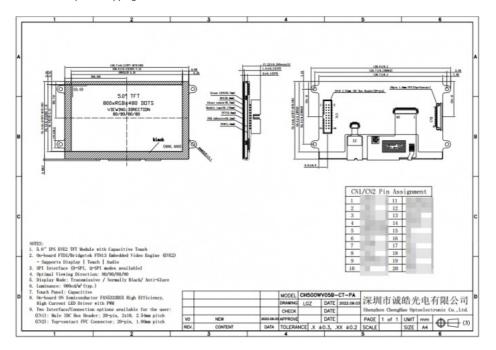

| Module No         | CH500WV05B-CT-PA                |      |
|-------------------|---------------------------------|------|
| Display Mode      | IPS/Transmission/Normally Black |      |
| Resolution        | 800*480                         | dots |
| Viewing Direction | 80/80/80/80                     |      |
| TFT Interface     | SPI                             |      |
| ТР Туре           | Capacitive                      |      |
| TP Interface      | I2C                             |      |