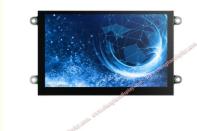

# 5 Inch Industrial Lcd Monitor All Viewing Angle Ips Tft With Spi Interface

#### **Product Description:**

Industrial LCD Display is a 5 inch sunlight readable touch screen display featuring a capacitive touch type that allows easy navigation. In terms of display mode, this industrial LCD display adopts the transmission/normally black mode. It also comes with a storage temperature range of - $30^{\circ}$ C  $\sim +80^{\circ}$ C, allowing it to be stored in a wide range of temperature. To ensure a smooth operation, the touch panel interface is designed to I2C. This industrial LCD display is perfect for industrial applications, such as SPI LCD and industrial touch screen display, as it provides the user with an excellent visual experience.