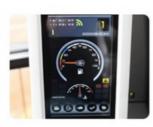

#### **Product Description:**

Industrial LCD Display is a 5 inch sunlight readable touch screen display featuring a capacitive touch type that allows easy navigation. In terms of display mode, this industrial LCD display adopts the transmission/normally black mode. It also comes with a storage temperature range of - $30^{\circ}$ C  $\sim +80^{\circ}$ C, allowing it to be stored in a wide range of temperature. To ensure a smooth operation, the touch panel interface is designed to I2C. This industrial LCD display is perfect for industrial applications, such as SPI LCD and industrial touch screen display, as it provides the user with an excellent visual experience.

| Part No              | CH500WV05B-CT-PA                |
|----------------------|---------------------------------|
| Display Mode         | Transmissive/Normally Black/IPS |
| Number of dots       | 800*480                         |
| Viewing Direction    | Free Viewing Angle              |
| Backlight Brightness | 900 cd/m2                       |
| Manufacturer         | Chenghao Optoelectronic         |