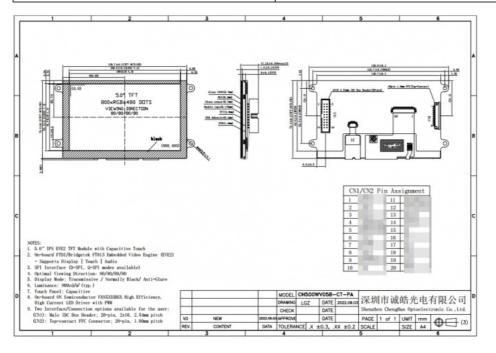

| Part No              | CH500WV05B-CT-PA                |
|----------------------|---------------------------------|
| Display Mode         | Transmissive/Normally Black/IPS |
| Number of dots       | 800*480                         |
| Viewing Direction    | Free Viewing Angle              |
| Backlight Brightness | 900 cd/m2                       |
| Manufacturer         | Chenghao Optoelectronic         |