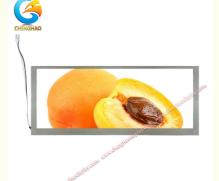

## **Product Specification**

• Display Life Span: 50000H • Display Storage -40 °C ~ +90°C Temperature: • FPC Pin Number: 60 Pins • Active Area: 243.84\*91.44 Mm • Display Color: Color • Display Operating -30 °C ~ +85°C Temperature: • Display Backlight: White LED • Display Size: 10.3 Inch • Highlight: 10.3 inch lcd display module, 900 nits lcd display module,

#### **Product Description:**

This LCD Display Module is designed and manufactured by a professional LCD factory, featuring a color LCD screen with a viewing area of 244.84\*92.44 mm. The display response time is 16 ms and it has a 50000H lifespan with an 800:1 display contrast ratio. It offers a wide viewing angle of 85/85/85/85. This LCD Display Module is the perfect choice for any application that requires a reliable and clear display.

#### **Applications:**

Chenghao Optoelectronic's 10.3 inch CH103WX01A Color LCD Display Module is the perfect solution for a wide range of applications. With its large size and widescreen ratio, it provides a high-resolution display with a brightness of up to 900 cd/m2. Boasting a total of 60 FPC pins and a wide viewing angle of 85/85/85/85, the CH103WX01A is the ideal display solution for a variety of applications. With a minimum order quantity of 1 MOQ, the CH103WX01A is easily purchasable and provides the perfect display for any product. The product is also CE, RoHS, and FCC certified, guaranteeing its quality. The product is also well-packaged to ensure its safety, with either tray plus carton or foam slots plus carton depending on the size. Delivery typically takes 3-7 days and the product is capable of being shipped worldwide. With its large production capacity of up to 50 million pieces a month, the CH103WX01A is the perfect solution for the display of devices such as color LCD screens, color LCD displays, and widescreen LCD screens.