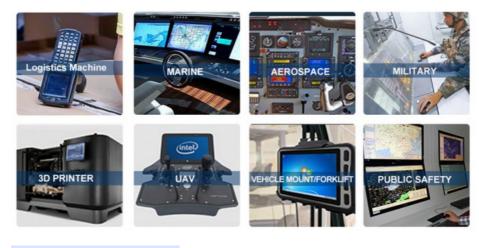

#### **Applications:**

Chenghao Optoelectronic's 10.3 inch CH103WX01A Color LCD Display Module is the perfect solution for a wide range of applications. With its large size and widescreen ratio, it provides a high-resolution display with a brightness of up to 900 cd/m2. Boasting a total of 60 FPC pins and a wide viewing angle of 85/85/85/85, the CH103WX01A is the ideal display solution for a variety of applications. With a minimum order quantity of 1 MOQ, the CH103WX01A is easily purchasable and provides the perfect display for any product. The product is also CE, RoHS, and FCC certified, guaranteeing its quality. The product is also well-packaged to ensure its safety, with either tray plus carton or foam slots plus carton depending on the size. Delivery typically takes 3-7 days and the product is capable of being shipped worldwide. With its large production capacity of up to 50 million pieces a month, the CH103WX01A is the perfect solution for the display of devices such as color LCD screens, color LCD displays, and widescreen LCD screens.