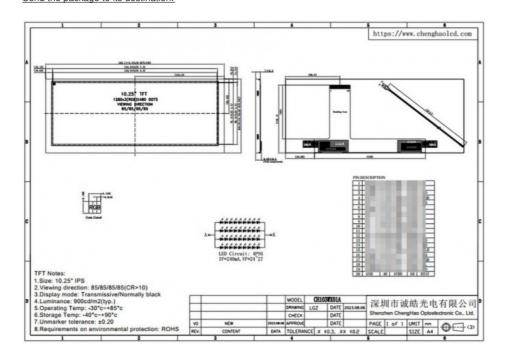

## **Product Specification**

• Display Life Span: 50000H • Display Storage -40 °C ~ +90°C Temperature: • FPC Pin Number: 60 Pins • Active Area: 243.84\*91.44 Mm • Display Color: Color • Display Operating -30 °C ~ +85°C Temperature: • Display Backlight: White LED • Display Size: 10.3 Inch • Highlight: 10.3 inch lcd display module, 900 nits lcd display module,

#### **Product Description:**

This LCD Display Module is designed and manufactured by a professional LCD factory, featuring a color LCD screen with a viewing area of 244.84\*92.44 mm. The display response time is 16 ms and it has a 50000H lifespan with an 800:1 display contrast ratio. It offers a wide viewing angle of 85/85/85/85. This LCD Display Module is the perfect choice for any application that requires a reliable and clear display.

## Features:

Product Name: LCD Display Module Display Operating Temperature: -30 °C ~ +85°C Display Mode: Transmissive/Normally Black Display Contrast Ratio: 800:1 Display Brightness: 900 Cd/m2 Lcm Outline: 265.2\*109.85\*7 Mm 1280x480 LCD IPS Display Wide Viewing Angle

#### **Applications:**

Chenghao Optoelectronic's 10.3 inch CH103WX01A Color LCD Display Module is the perfect solution for a wide range of applications. With its large size and widescreen ratio, it provides a high-resolution display with a brightness of up to 900 cd/m2. Boasting a total of 60 FPC pins and a wide viewing angle of 85/85/85/85, the CH103WX01A is the ideal display solution for a variety of applications. With a minimum order quantity of 1 MOQ, the CH103WX01A is easily purchasable and provides the perfect display for any product. The product is also CE, RoHS, and FCC certified, guaranteeing its quality. The product is also well-packaged to ensure its safety, with either tray plus carton or foam slots plus carton depending on the size. Delivery typically takes 3-7 days and the product is capable of being shipped worldwide. With its large production capacity of up to 50 million pieces a month, the CH103WX01A is the perfect solution for the display of devices such as color LCD screens, color LCD displays, and widescreen LCD screens.