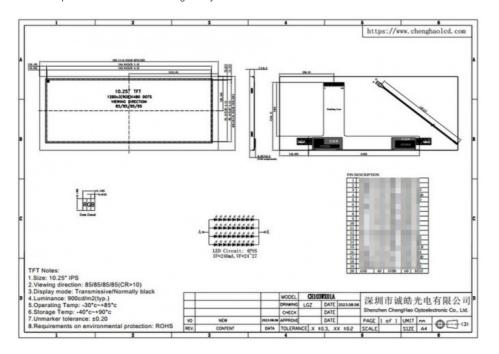

# **Product Specification**

- Display Contrast Ratio: 800:1
- Viewing Area: 244.84\*92.44 Mm
- Display Resolution: 1280\*480 Dots
- Active Area: 243.84\*91.44 Mm
- Display Brightness: 900 Nits
- Display Type: TFT LCD
- Display Color: Color
- Display Response Time:16 Ms

| Module No         | CH103WX01A     |         |
|-------------------|----------------|---------|
| Viewing Angle     | 85/85/85       | Degreen |
| Number of dots    | 1280x480       |         |
| Life Time         | 50000          | н       |
| Outline Size      | 265.2*109.85*7 | mm      |
| Viewing Area Size | 244.84*92.44   | mm      |
| Active Area       | 243.84*91.44   | mm      |

#### **Features:**

Product Name: LCD Display Module Active Area: 243.84\*91.44 Mm Viewing Area: 244.84\*92.44 Mm Sunlight Readable All Viewing Direction Display Storage Temperature: -40 °C ~ +90°C Display Life Span: 50000H Lcm Outline: 265.2\*109.85\*7 Mm Color TFT Screen Color LCD Screen TFT LCD Screen