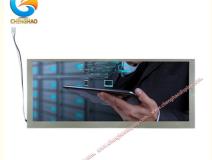

# Sunlight Readable Car Lcd Display Module 10.3 Inch 1280\*480 Resolution

# **Product Specification**

- Display Brightness: 900 Cd/m2
  Display Contrast Ratio: 800:1
  Viewing Area: 244.84\*92.44 Mm
- FPC Pin Number: 60 Pins
- Display Certification: CE RoHS
- Active Area: 243.84\*91.44 Mm
- Lcm Outline: 265.2\*109.85\*7 Mm
- Display Color: Color
- Resolution: 1280\*480
- Screen Size: 10.3 Inch
- Highlight:

### **Product Description:**

This LCD Display Module is a color lcd display with a 243.84\*91.44 mm active area and a 244.84\*92.44 mm viewing area. It features a 800:1 display contrast ratio, 16 ms display response time and 85/85/85/85 display viewing angle. This tft display screen is perfect for all kinds of applications.