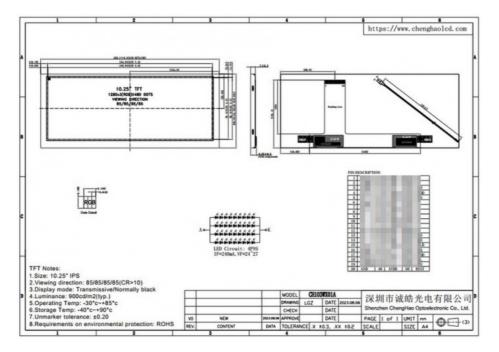

# **Product Specification**

- Display Brightness: 900 Cd/m2
  Display Contrast Ratio: 800:1
  Viewing Area: 244.84\*92.44 Mm
- FPC Pin Number: 60 Pins
- Display Certification: CE RoHS
- Active Area: 243.84\*91.44 Mm
- Lcm Outline: 265.2\*109.85\*7 Mm
- Display Color: Color
- Resolution: 1280\*480
- Screen Size: 10.3 Inch
- Highlight:

### **Product Description:**

This LCD Display Module is a color lcd display with a 243.84\*91.44 mm active area and a 244.84\*92.44 mm viewing area. It features a 800:1 display contrast ratio, 16 ms display response time and 85/85/85/85 display viewing angle. This tft display screen is perfect for all kinds of applications.

| Module No         | CH103WX01A                      |         |
|-------------------|---------------------------------|---------|
| Display Mode      | Transmissive/IPS/Normally Black |         |
| Viewing Angle     | 85/85/85                        | Degreen |
| Luminace          | 900                             | cd/m2   |
| Color             | 16                              | М       |
| Contrast          | 800:1                           |         |
| Manufacturer      | Chenghao Optoelectronic         |         |
| Place of Shipment | China Shenzhen                  |         |

# Features:

Product Name: LCD Display Module LCM Outline: 265.2\*109.85\*7 mm Display Size: 10.3 inch Display Technology: TFT LCD Screen Display Storage Temperature: -40 °C ~ +90°C Display Certification: CE,RoHS Display Color: Color