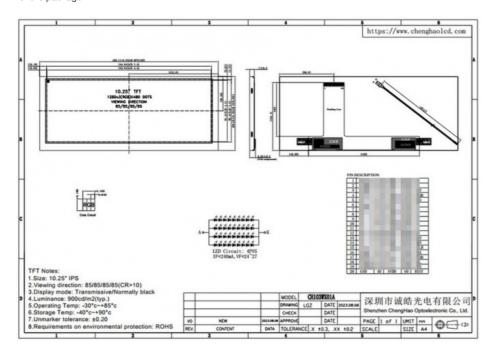

## **Product Specification**

• Display Screen Size: 10.25 Inch

• Viewing Direction: All Viewing Angle

Display Type: TFT LCDDisplay Contrast Ratio: 800:1

• Display Response Time: 16 Ms

• Display Brightness: 900 Cd/m2

Viewing Area: 244.84\*92.44 Mm
 Active Area: 243.84\*91.44 Mm

• Highlight: 10.25 inch tft lcd module,

1280x480 tft lcd module, ce rohs lcd screen module

| Part No             | CH103WX01A                  |
|---------------------|-----------------------------|
| Display Mode        | Transmission/Normally Black |
| Number of dots      | 1280x480                    |
| Viewing Angle       | 85/85/85                    |
| Backlight Luminance | 900 nits                    |
| Display Screen Size | 10.25 inch                  |
| Color               | 16.7 M                      |

#### **Features:**

Product Name: LCD Display Module
Display Contrast Ratio: 800:1
Viewing Area: 244.84\*92.44 Mm
Display Life Span: 50000H
Display Backlight: White LED
Display Type: TFT LCD
Car LCD Module
Color TFT Screen
10.3 Inch Display

#### **Applications:**

Chenghao Optoelectronic's CH103WX01A LCD Display Module is a popular choice for many applications, ranging from consumer electronics to industrial equipment. This LCD module is designed for reliable performance and superior image quality, featuring an IPS display, a 265.2\*109.85\*7 mm outline, a transmissive/normally black display mode, and a 16 ms response time. It is equipped with a 60-pin FPC, and a -30°C ~ +85°C operating temperature range, making it ideal for car lcd display, lcd monitor, and tft lcd display applications. This LCD module is manufactured in a reliable LCD factory and is certified with CE, RoHS, and FCC, with no minimum order quantity required. It can be delivered within 3-7 days and payment can be made via TT or other methods. With a high supply ability of 50000000 pcs/month, this LCD module is packed in a safe way with tray + carton for small sizes and foam slot + carton for bigger sizes, and can be customized according to customers' requirements.