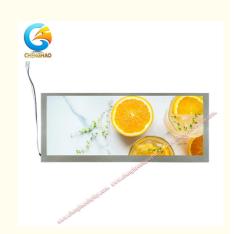

# 10.25 Inch Tft Lcd Module All Viewing Angle 1280x480 Pixels CE RoHS Certifications

## **Product Specification**

• Display Screen Size: 10.25 Inch

• Viewing Direction: All Viewing Angle

Display Type: TFT LCDDisplay Contrast Ratio: 800:1

• Display Response Time: 16 Ms

• Display Brightness: 900 Cd/m2

Viewing Area: 244.84\*92.44 Mm
 Active Area: 243.84\*91.44 Mm

• Highlight: 10.25 inch tft lcd module,

1280x480 tft lcd module, ce rohs lcd screen module

## **Product Description:**

LCD Display Module

Our LCD Display Module is a car TFT LCD module developed and manufactured by a professional LCD factory. It has a wide operating temperature range of -30 °C to +85°C, and has obtained CE and RoHS certifications. It is a TFT LCD module with a viewing area of 244.84\*92.44 Mm. The response time of this product is 16 Ms. Our LCD Display Module is widely used in automotive, medical, consumer and industrial applications.