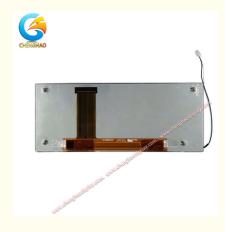

| Part No             | CH103WX01A                  |
|---------------------|-----------------------------|
| Display Mode        | Transmission/Normally Black |
| Number of dots      | 1280x480                    |
| Viewing Angle       | 85/85/85                    |
| Backlight Luminance | 900 nits                    |
| Display Screen Size | 10.25 inch                  |
| Color               | 16.7 M                      |

#### **Applications:**

Chenghao Optoelectronic's CH103WX01A LCD Display Module is a popular choice for many applications, ranging from consumer electronics to industrial equipment. This LCD module is designed for reliable performance and superior image quality, featuring an IPS display, a 265.2\*109.85\*7 mm outline, a transmissive/normally black display mode, and a 16 ms response time. It is equipped with a 60-pin FPC, and a -30°C ~ +85°C operating temperature range, making it ideal for car lcd display, lcd monitor, and tft lcd display applications. This LCD module is manufactured in a reliable LCD factory and is certified with CE, RoHS, and FCC, with no minimum order quantity required. It can be delivered within 3-7 days and payment can be made via TT or other methods. With a high supply ability of 50000000 pcs/month, this LCD module is packed in a safe way with tray + carton for small sizes and foam slot + carton for bigger sizes, and can be customized according to customers' requirements.