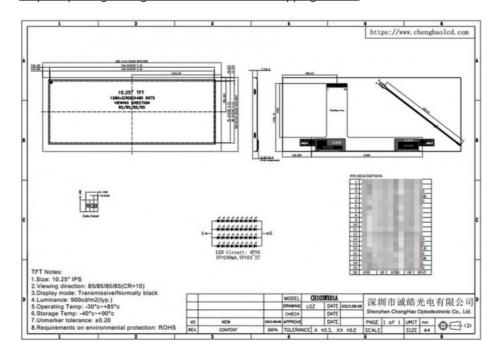

| Module No            | CH103WX01A    |
|----------------------|---------------|
| Resolution           | 1280*480 dots |
| Viewing Direction    | 85/85/85      |
| Backlight Brightness | 900 cd/m2     |
| Operating Temp       | -35 ~ +85     |
| Storage Temp         | -40 ~ +90     |
| Screen Size          | 10.25 inch    |

#### **Features:**

Product Name: LCD Display Module Display Contrast Ratio: 800:1 Display Viewing Angle: 85/85/85/85

Operating Temp: -30 ~ +85 Storage Temp:-40 ~ +90

<u>Display Mode:Transmission/Normally Black/IPS</u>

High Brightness: 900 cd/m2
Display Response Time: 16 Ms

Keywords: TFT LCD Module, Color LCD Display, Car LCD Display, LCD Display Module