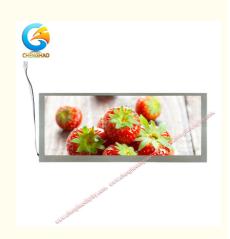

#### **Product Description:**

Our **LCD Display Module** is designed and manufactured by a professional **TFT Display Manufacturer** with advanced technology. This **10.3 inch display** has a wide range of features, such as storage temperature from -40 °C to +90 °C, operating temperature from -30 °C to +85 °C, viewing angle up to 85/85/85, response time of 16 Ms, and transmissive/normally black display mode. With high quality components and strict quality control, this module offers superior performance and reliability.

## **Applications:**

Chenghao Optoelectronic CH103WX01A 10.3 inch LCD Display Module

Chenghao Optoelectronic CH103WX01A 10.3 inch LCD Display Module is a color TFT screen that offers high resolution and wide viewing angle. With a display size of 10.3 inches, it has a response time of 16 ms and a brightness of 900 cd/m2, making it ideal for applications requiring a fast response and vivid colors. The active area is 243.84\*91.44 mm and the display has obtained CE, RoHS and FCC certifications. It is a perfect solution for many applications such as industrial automation, medical equipment, digital signage, HMI, and consumer electronics.