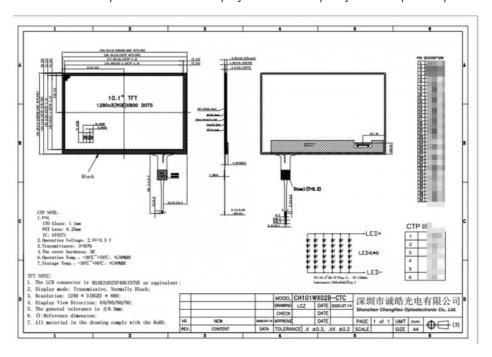

#### **Product Description:**

This TFT Liquid Crystal Capacitance Touch Display is a high-quality touch lcd screen with a 1280\*800 Dots resolution, an 80/80/80 viewing angle, a CTP Outline of 228.46\*148.1 mm, and a touchscreen type of capacitive. It is powered by a 40 Pins FPC, making it a great choice for those in need of a reliable and efficient touch lcd display.

| Module No           | CH101WX02B-CTC                                 |
|---------------------|------------------------------------------------|
| Display Mode        | Transmission/Normally Black                    |
| Resolution          | 1280*800 dots                                  |
| Touch Screen Type   | Capacitive / Pcap                              |
| CTP Interface       | I2C                                            |
| Backlight Luminance | 200~1500 cd/m2 (optional)                      |
| Lcm Interface       | SPI & RGB & MCU & MIPI & LVDS & HDMI(optional) |

Delivery Time: 3~7 Days
Payment Terms: TT or Others
Supply Ability: 50000000 pcs/month

Contrast Ratio: 800:1 Display Type: 10.1"TFT+CTP

**CTP IC:** GT9271

Number of dots: 1280\*800

Display Mode: Transmissive/Normally Black/IPS