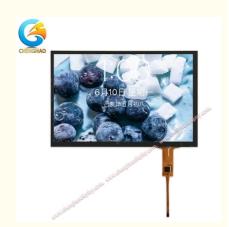

#### **Product Specification**

• Touchscreen Type: Capacitive

• Display Type: 10.1"TFT+CTP

• Screen Size: 10.1 Inch

Backlight Type: 36 Pcs White LED

• LCM Connector: MSAK24025P40G(STM) Or Equivalent

• CTP IC: GT9271

#### **Product Description:**

This TFT Liquid Crystal Capacitance Touch Display is a high-quality touch lcd screen with a 1280\*800 Dots resolution, an 80/80/80 viewing angle, a CTP Outline of 228.46\*148.1 mm, and a touchscreen type of capacitive. It is powered by a 40 Pins FPC, making it a great choice for those in need of a reliable and efficient touch lcd display.