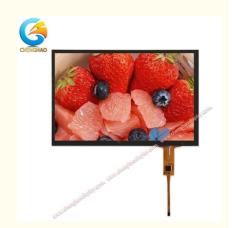

#### **Product Description:**

Medical L 10.1" TFT LCD Capacitive Touchscreen is a high-end display module with 10.1-inch size and 16.7M colors for clear and vivid visual presentations. It has 1280\*800 resolution, ensuring the display of exquisite images and videos. The CTP outline is 228.46\*148.1 mm, and its viewing angle is 80/80/80/80, offering a wide and comfortable viewing experience. Additionally, this tft display module has a capacitive touch screen, which is highly sensitive and responds quickly to commands. This tft touch screen is perfect for applications such as industrial automation, medical equipment, retail kiosks, and other projects that require high-quality displays and interactive functions.

| Module No         | CH101WX02B-CTC |
|-------------------|----------------|
| Resolution        | 1280x800 dots  |
| Viewing Direction | 80/80/80       |
| Luminance         | 200~2000 cd/m2 |
| Touch Type        | Capacitive     |