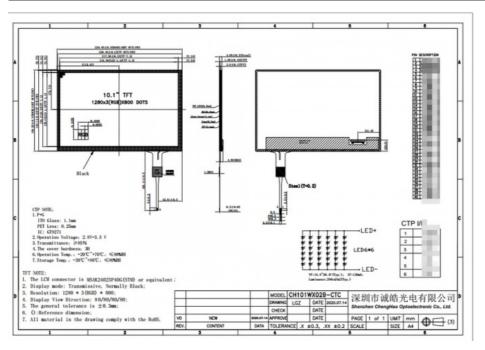

# **Product Specification**

Product Name: Medical Lcd Display

• Viewing Angle: 80/80/80

• Display Mode: Transmissive/IPS/Normally

• Contrast Ratio: 800:1

• Touchscreen Type: Capacitive

• LCM Connector: MSAK24025P40G(STM) Or Equivalent

• CTP Outline: 228.46\*148.1 Mm

• Response Time: 16 Ms

Highlight: 1280x800 dots tft capacitive screen,

ce rohs tft capacitive screen, medical tft capacitive touchscreen

| Module No         | CH101WX02B-CTC |
|-------------------|----------------|
| Resolution        | 1280x800 dots  |
| Viewing Direction | 80/80/80       |
| Luminance         | 200~2000 cd/m2 |
| Touch Type        | Capacitive     |