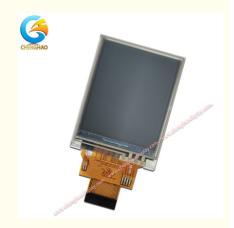

## **Product Description:**

Resistive LCD Display CH180T001B-T is a type of touch lcd screen display that has a customized display contrast ratio, display interface and display type. It is a perfect choice for applications that require a resistive touch screen. Its storage temperature range is from -30 to +80°C, and its operating temperature range is from -20 to +70°C. It is designed to provide a reliable and accurate touch screen experience. Moreover, it offers customized display interface and display type, so the user can adjust the settings to their needs. With an advanced design, the resistive LCD display is a great choice for any application that needs a resistive touch screen.

| Module No         | CH180T001B-T   |
|-------------------|----------------|
| Resolution        | 128x160 Pixels |
| Viewing Direction | 6:00           |
| Luminance         | 300 cd/m2      |
| Touch Type        | Resistive      |
| TP Interface      | Usb            |
| Module Size       | 1.8 inch       |