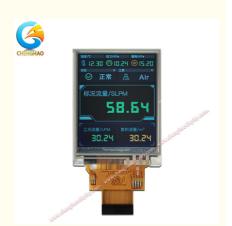

## **Product Description:**

Resistive LCD Display CH180T001B-T is a type of touch lcd screen display that has a customized display contrast ratio, display interface and display type. It is a perfect choice for applications that require a resistive touch screen. Its storage temperature range is from -30 to +80°C, and its operating temperature range is from -20 to +70°C. It is designed to provide a reliable and accurate touch screen experience. Moreover, it offers customized display interface and display type, so the user can adjust the settings to their needs. With an advanced design, the resistive LCD display is a great choice for any application that needs a resistive touch screen.

| Module No         | CH180T001B-T   |
|-------------------|----------------|
| Resolution        | 128x160 Pixels |
| Viewing Direction | 6:00           |
| Luminance         | 300 cd/m2      |
| Touch Type        | Resistive      |
| TP Interface      | Usb            |
| Module Size       | 1.8 inch       |