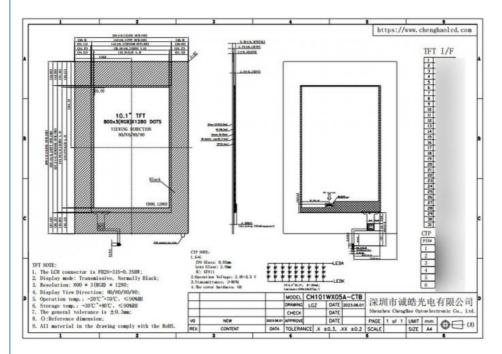

#### Description of 10.1 inch tft lcd

Introducing the Full HD 10.1 inch lcd Module with TP, Model No. CH101WS05A-CTB, a high-quality display module that is perfect for elevators. The module boasts a resolution of 800\*1280 pixels and features IPS/Transmissive/Normally Black display technology, providing clear and vibrant images from any angle with a viewing direction of 80/80/80/80.

The module has a module size of 2043095.53mm and a viewing area of 135.66(W)×216.88(H)mm, with an active area of 135.36(W)×216.576(H)mm. It can withstand a wide range of temperatures, with an operating temperature range of -20  $^{\sim}$  +70  $^{\circ}$ C and a storage temperature range of -30  $^{\sim}$  +80  $^{\circ}$ C. With a life span of 30000 hours, this display module is built to last.

## Specification of 10.1 inch lcd display

| Module No         | CH101WS05A-CTB                  |
|-------------------|---------------------------------|
| Resolution        | 800*1280 Pixels                 |
| Viewing Direction | 80/80/80/80                     |
| Display Mode      | IPS/Transmissive/Normally Black |
| Luminance         | 300 cd/m2                       |
| Operating Temp    | -20 ~ +70°C                     |
| Storage Temp      | -30 ~ +80°C                     |
| Module Size       | 204*309*5.53 mm                 |

# Quick detail of 10.1 inch lcd display module

3.Transmittance:≥80 4.The cover hardness: 6H Luminance: 300 cd/m2

Lens Outline Size: 204\*309\*5.53 mm TFT Outline Size: 143\*228.6 mm Sensor Outline Size: 144\*227.2 mm Viewing Area: 135.66\*216.88 mm Keywords: 10.1 inch lcd display module

Lcd Type: 10.1" TFT+CTP

Display Mode:Transmissive/Normally Black/IPS

Number of dots: 800\*(RGB)\*1280 Viewing Direction:80/80/80/80 Operation temp.: -20°C~+70°C,≤90%RH Storage temp.: -30°C~+80°C,≤90%RH The general tolerance is ±0.3mm

All material in the drawing comply with the RoHS

CTP NOTE: 1.G+G

ITO Glass: 0.55mm Lens Glass: 2.0mm

IC: GT911

2. Operation Voltage: 2.8V-3.3 V