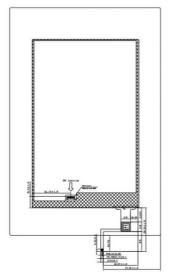

The module has a module size of 2043095.53mm and a viewing area of 135.66(W)×216.88(H)mm, with an active area of 135.36(W)×216.576(H)mm. It can withstand a wide range of temperatures, with an operating temperature range of -20  $^{\sim}$  +70  $^{\circ}$ C and a storage temperature range of -30  $^{\sim}$  +80  $^{\circ}$ C. With a life span of 30000 hours, this display module is built to last.

## Specification of 10.1 inch lcd display

| Module No         | CH101WS05A-CTB                  |
|-------------------|---------------------------------|
| Resolution        | 800*1280 Pixels                 |
| Viewing Direction | 80/80/80/80                     |
| Display Mode      | IPS/Transmissive/Normally Black |
| Luminance         | 300 cd/m2                       |
| Operating Temp    | -20 ~ +70°C                     |
| Storage Temp      | -30 ~ +80°C                     |
| Module Size       | 204*309*5.53 mm                 |

# Quick detail of 10.1 inch lcd display module

3.Transmittance:≥80 4.The cover hardness: 6H Luminance: 300 cd/m2

Lens Outline Size: 204\*309\*5.53 mm TFT Outline Size: 143\*228.6 mm Sensor Outline Size: 144\*227.2 mm Viewing Area: 135.66\*216.88 mm Keywords: 10.1 inch lcd display module