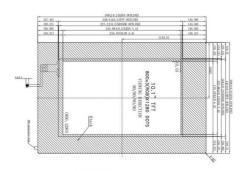

The module has a module size of 2043095.53mm and a viewing area of 135.66(W)×216.88(H)mm, with an active area of 135.36(W)×216.576(H)mm. It can withstand a wide range of temperatures, with an operating temperature range of -20  $^{\sim}$  +70  $^{\circ}$ C and a storage temperature range of -30  $^{\sim}$  +80  $^{\circ}$ C. With a life span of 30000 hours, this display module is built to last.

## Specification of 10.1 inch lcd display

| Module No         | CH101WS05A-CTB                  |
|-------------------|---------------------------------|
| Resolution        | 800*1280 Pixels                 |
| Viewing Direction | 80/80/80/80                     |
| Display Mode      | IPS/Transmissive/Normally Black |
| Luminance         | 300 cd/m2                       |
| Operating Temp    | -20 ~ +70°C                     |
| Storage Temp      | -30 ~ +80°C                     |
| Module Size       | 204*309*5.53 mm                 |

# Quick detail of 10.1 inch lcd display module

3.Transmittance:≥80 4.The cover hardness: 6H Luminance: 300 cd/m2

Lens Outline Size: 204\*309\*5.53 mm TFT Outline Size: 143\*228.6 mm Sensor Outline Size: 144\*227.2 mm Viewing Area: 135.66\*216.88 mm Keywords: 10.1 inch lcd display module

Lcd Type: 10.1" TFT+CTP

Display Mode:Transmissive/Normally Black/IPS

Number of dots: 800\*(RGB)\*1280 Viewing Direction:80/80/80/80 Operation temp.: -20°C~+70°C,≤90%RH Storage temp.: -30°C~+80°C,≤90%RH The general tolerance is ±0.3mm