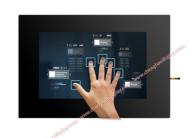

# 10.1 Inch Capacitive Touch Screen Module 800\*1280 Full HD TFT LCD Display

## 10.1 inch Capacitive Touch Screen Module 800\*1280 Full HD Tft Lcd Display

#### Description of 10.1 inch tft lcd

Introducing the Full HD 10.1 inch lcd Module with TP, Model No. CH101WS05A-CTB, a high-quality display module that is perfect for elevators. The module boasts a resolution of 800\*1280 pixels and features IPS/Transmissive/Normally Black display technology, providing clear and vibrant images from any angle with a viewing direction of 80/80/80/80.