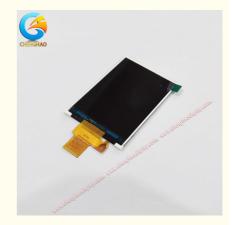

## Free Viewing Angle 240\*320 Qvga Pixels 3.2 inch 10pin Tft Lcd Display Screen

#### Specification of 3.2 inch tft lcd

| Module No        | CH320QV18A          |
|------------------|---------------------|
| Resolution       | 240*3(RGB0*320 dots |
| Viewing Directon | 80/80/80/80         |
| Operating Temp   | -20 ~ +70           |
| Storage Temp     | -30 ~ +80           |
| Color            | 262K/65K            |
| Contrast         | 800:1               |
| Module Size      | 55.04*77.7*2.45 mm  |

#### Description of 3.2 inch lcd screen

The CH320QV18A is a 3.2-inch TFT LCD screen with a resolution of 240\*320 pixels. It has a wide viewing angle of 80/80/80/80 and is suitable for use in 3D printers. The module is also RoHS, CE, and FCC certified and comes with a 12-month warranty.