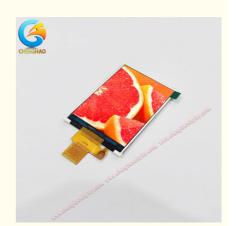

## Free Viewing Angle 240\*320 Qvga Pixels 3.2 inch 10pin Tft Lcd Display Screen

#### Specification of 3.2 inch tft lcd

| Module No        | CH320QV18A          |
|------------------|---------------------|
| Resolution       | 240*3(RGB0*320 dots |
| Viewing Directon | 80/80/80/80         |
| Operating Temp   | -20 ~ +70           |
| Storage Temp     | -30 ~ +80           |
| Color            | 262K/65K            |
| Contrast         | 800:1               |
| Module Size      | 55.04*77.7*2.45 mm  |

#### Description of 3.2 inch lcd screen

The CH320QV18A is a 3.2-inch TFT LCD screen with a resolution of 240\*320 pixels. It has a wide viewing angle of 80/80/80/80 and is suitable for use in 3D printers. The module is also RoHS, CE, and FCC certified and comes with a 12-month warranty.