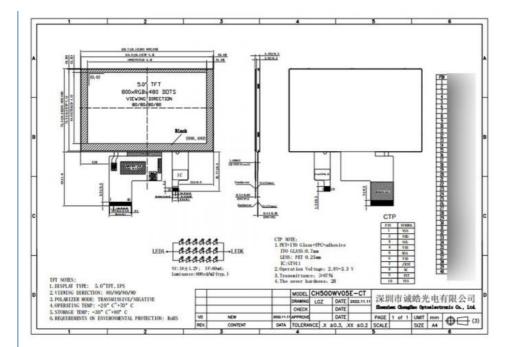

# **Product Specification**

Product Name: TFT Touch Screen Display
 LCM Type: 5.0 Inch TFT+CTPP

• Resolution: 800\*480

Display Mode: Normally Black/IPS/Transmissive

Viewing Direction: 80/80/80/80
Back Light: 600 Cd/m2
Storage Temperature: -30 ~ +80
FPC Pin Number: 40pin

#### Specification of IPS TFT Touchscreen

| Product Name      | 5.0 inch TFT LCD Module         |
|-------------------|---------------------------------|
| Module No         | CH500WV05E-CT                   |
| LCM Type          | 5" TFT+CTP                      |
| Display Mode      | Transmissive/IPS/Normally Black |
| Number of Dots    | 800*RGB*480                     |
| Viewing Direction | 80/80/80/80                     |
| Luminance         | 600 cd/m2                       |
| Operating Temp    | -20 ~ +70                       |
| Storage Temp      | -30 ~ +80                       |
| FPC Pin Number    | 40pin                           |

## **Quick Detail of IPS TFT Touchscreen**

Keyword High Brightness LCD Display Module No CH500WV05E-CT LCD Type 5"TFT+CTP Display Mode IPS/Transmissive/Normally Black Viewing Direction Free Viewing Direction Color 16M Contrast 800:1 Luminance 600cd/m2 Operating Temp -20~+70 Storage Temp -30~ +80 Module Size 120.7\*75.8\*4.35 mm Active Area 108\*64.8 mm FPC Pin 40pin CTP NOTE: PET+ITO Glass+FPC+adhesive ITO GLASS:0.7mm LENS: PET 0.25mm IC:GT911 Operation Voltage:2.8V-3.3 V Transmittance:≥87 The cover hardness:2H