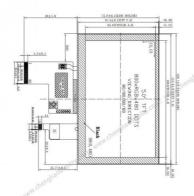

## **Quick Detail of IPS TFT Touchscreen**

Keyword High Brightness LCD Display Module No CH500WV05E-CT LCD Type 5"TFT+CTP Display Mode IPS/Transmissive/Normally Black Viewing Direction Free Viewing Direction Color 16M Contrast 800:1 Luminance 600cd/m2 Operating Temp -20~+70 Storage Temp -30~ +80 Module Size 120.7\*75.8\*4.35 mm Active Area 108\*64.8 mm FPC Pin 40pin CTP NOTE: PET+ITO Glass+FPC+adhesive ITO GLASS:0.7mm LENS: PET 0.25mm IC:GT911 Operation Voltage:2.8V-3.3 V Transmittance:≥87 The cover hardness:2H