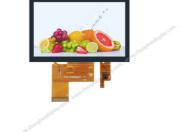

#### **Description of Sunlight Readable LCD Display**

Chenghao Optoelectronic CH500WV05E-CT is a 5 inch High Brightness Touch Screen module. The touch screen module has a horizontal screen display area with a diagonal length of 5 inches, which can display full-color images of 800\*480 pixels. The surface of this touch screen module is equipped with a capacitive touch panel that supports I2C interface and supports multi-touch. In order to improve the user's reading experience on the screen, this display module uses IPS/Transmissive/Normally Black display mode, the best viewing angle reaches 80/80/80/80, which allows users to read the display in a more flexible and free way content on the screen.

## Application of High Brightness LCD Display

CH500WV05E-CT is a full color touch screen lcd display module individually designed and customized by Chenghao Optoelectronic for customers. It can provide customers with CE, RoHS certificates and one-year warranty service. All of our lcd products can be widely used in various electronic devices that need to display a color view, including pos machines, children's companion reading machines, car central control, smart coffee machines, 3D printers, heart rate monitors, industrial control equipment, instruments and meters, etc. .