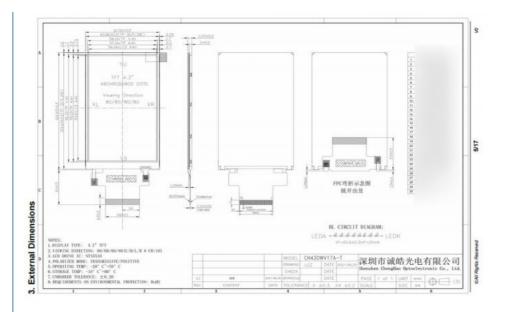

#### Specification of Small LCD Screen

| Product Name          | LCD Display Module              |
|-----------------------|---------------------------------|
| Module No             | CH430WV17A-T                    |
| Display Mode          | Normally Black/IPS/Transmissive |
| Viewing Direction     | 80/80/80/80                     |
| Number of dots        | 480*3(RGB)*800                  |
| Module size           | 61.56(W)×104.65(H)×3.25(T) mm   |
| Active area           | 56.16(W)×93.6(H) mm             |
| Dot pitch             | 0.117(W)×0.117(H) mm            |
| Operating temperature | -20 ~ +70 ° <b>C</b>            |
| Back Light            | 8 White LED in serial           |

### Quick detail of tft lcd touch screen

TFT Interface:

4-lines\_8bit / 3-lines\_9bit SPI 8-/ 9-/16-/18-bit 8080 system interface 16-/18-bit RGB interface

LCD type: 4.3"TFT

Dot arrangement: 480(RGB)×800 dots Color filter array: RGB vertical stripe

Driver IC: NT35510

Module size: 61.56(W)×104.65(H)×3.25(T) mm

Active area: 56.16(W)×93.6(H) mm Dot pitch: 0.117(W)×0.117(H) mm

FPC Pin NUmber:55pin

Operating temperature: -20 ~ +70 °C

Display mode: IPS/ Transmission / Normally Black

Viewing Direction: 80/80/80/80 Storage temperature: -30 ~ +80 °C

Back Light: 8 White LED in serial Weight: TBD g

TP Interface: I2C

TP Type: Resistive Touch Panel

Keyword: TFT Resistive Touchscreen

LCM No: CH430WV17A-T