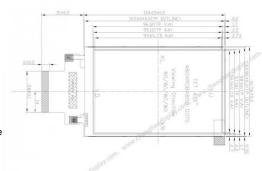

#### Specification of Small LCD Screen

| Product Name          | LCD Display Module              |
|-----------------------|---------------------------------|
| Module No             | CH430WV17A-T                    |
| Display Mode          | Normally Black/IPS/Transmissive |
| Viewing Direction     | 80/80/80/80                     |
| Number of dots        | 480*3(RGB)*800                  |
| Module size           | 61.56(W)×104.65(H)×3.25(T) mm   |
| Active area           | 56.16(W)×93.6(H) mm             |
| Dot pitch             | 0.117(W)×0.117(H) mm            |
| Operating temperature | -20 ~ +70 ° <b>C</b>            |
| Back Light            | 8 White LED in serial           |

Driver IC: NT35510

Module size: 61.56(W)×104.65(H)×3.25(T) mm

Active area: 56.16(W)×93.6(H) mm Dot pitch: 0.117(W)×0.117(H) mm

FPC Pin NUmber:55pin

Operating temperature: -20 ~ +70 °C

Display mode: IPS/ Transmission / Normally Black