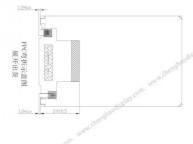

#### Specification of Small LCD Screen

| Product Name          | LCD Display Module              |
|-----------------------|---------------------------------|
| Module No             | CH430WV17A-T                    |
| Display Mode          | Normally Black/IPS/Transmissive |
| Viewing Direction     | 80/80/80/80                     |
| Number of dots        | 480*3(RGB)*800                  |
| Module size           | 61.56(W)×104.65(H)×3.25(T) mm   |
| Active area           | 56.16(W)×93.6(H) mm             |
| Dot pitch             | 0.117(W)×0.117(H) mm            |
| Operating temperature | -20 ~ +70 ° <b>C</b>            |
| Back Light            | 8 White LED in serial           |

Driver IC: NT35510

Module size: 61.56(W)×104.65(H)×3.25(T) mm

Active area: 56.16(W)×93.6(H) mm Dot pitch: 0.117(W)×0.117(H) mm

FPC Pin NUmber:55pin

Operating temperature: -20 ~ +70 °C

Display mode: IPS/ Transmission / Normally Black