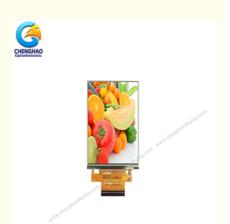

#### **Description of TFT LCD Module**

Chenghao Optoelectronic CH430WV17A-T is a 4.3 inch Resistive Touch Screen Lcd Display Module. The display module has a vertical screen display area with a diagonal measurement of 4.3 inches, which can display images of 480\*800 pixels. In order to improve customer experience, this color display module adopts IPS display mode design, which has super high contrast and supports free viewing angle.

## Application of IPS LCD Screen

Chenghao Optoelectronic CH430WV17A-T is a full color lcd touch screen Display designed and customized for installation on 3D printers. It can provide customers with CE, FCC, RoHS certificates and 12-month warranty service. It can be widely used in various display needs Devices with color view, such as industrial equipment, medical equipment, household equipment, etc.