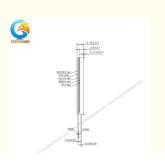

#### Specification of tft lcd module

| Lcd No          | CH144QQ17A-CT                  |
|-----------------|--------------------------------|
| Lcd Type        | 1.44" TFT + CTP                |
| Display Mode    | Transmissive/Normally white/TN |
| Resolution      | 128*128 dots                   |
| Module Size     | 32.36(W)*38.0(H)*4.45(T)mm     |
| TFT Active area | 25.5(W)*26.5(H)mm              |
| Luminace        | 300cd/m2 (optional)            |

Interface: MCU FPC Pin Number: 20pin