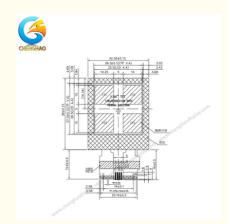

#### Specification of tft lcd module

| Lcd No          | CH144QQ17A-CT                  |
|-----------------|--------------------------------|
| Lcd Type        | 1.44" TFT + CTP                |
| Display Mode    | Transmissive/Normally white/TN |
| Resolution      | 128*128 dots                   |
| Module Size     | 32.36(W)*38.0(H)*4.45(T)mm     |
| TFT Active area | 25.5(W)*26.5(H)mm              |
| Luminace        | 300cd/m2 (optional)            |