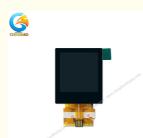

# **Product Specification**

Product Name: Mini Tft Display
Module Size: 1.44 Inch
Resolution: 128\*128 Dots

Tft Interface: MCU
TP Interface: I2C
Driver IC: ST7735
Viewing Angle: 6:00

• Highlight: 1.44inch Square TFT Display,

#### Specification of tft lcd module

| Lcd No          | CH144QQ17A-CT                  |
|-----------------|--------------------------------|
| Lcd Type        | 1.44" TFT + CTP                |
| Display Mode    | Transmissive/Normally white/TN |
| Resolution      | 128*128 dots                   |
| Module Size     | 32.36(W)*38.0(H)*4.45(T)mm     |
| TFT Active area | 25.5(W)*26.5(H)mm              |
| Luminace        | 300cd/m2 (optional)            |