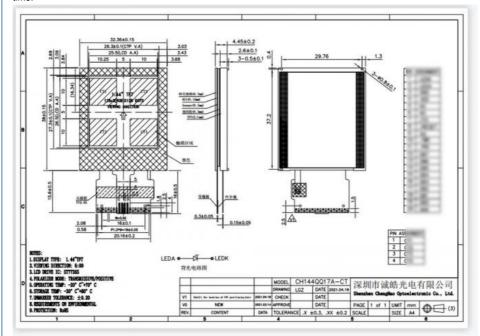

#### Specification of tft lcd module

| Lcd No          | CH144QQ17A-CT                  |
|-----------------|--------------------------------|
| Lcd Type        | 1.44" TFT + CTP                |
| Display Mode    | Transmissive/Normally white/TN |
| Resolution      | 128*128 dots                   |
| Module Size     | 32.36(W)*38.0(H)*4.45(T)mm     |
| TFT Active area | 25.5(W)*26.5(H)mm              |
| Luminace        | 300cd/m2 (optional)            |

#### **Description Of custom tft display**

Chenghao Optoelectronic CH144QQ17A-CT is a pcap touch screen lcd display module equipped with a 1.44 inch active display area, with a brightness of 300 cd/m2, supports 8bit MCU interface (TFT) and I2C interface (CTP), available at -20~ It works normally in the environment of +70°C, and the service life exceeds 30000H. The display panel uses TN/Transmissive display mode, and the best viewing angle is 6:00.

#### Quick detail of custom lcd module

Keyword:custom lcd module Product No:CH144QQ17A-CT Manufacture:Chenghao Optoelectronic

Lcm Type:1.44" TFT+CTP

Display Mode:Transmission/TN/Normally white

Number of dots: 128\*128 Viewing Angle:6:00 Color: 262K/65K Contrast: 500

Interface: MCU FPC Pin Number: 20pin