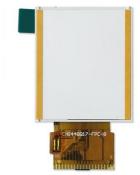

# **Product Specification**

Product Name: Mini Tft Display
Module Size: 1.44 Inch
Resolution: 128\*128 Dots

Tft Interface: MCU
TP Interface: I2C
Driver IC: ST7735
Viewing Angle: 6:00

• Highlight: 1.44inch Square TFT Display,

#### Specification of tft lcd module

| Lcd No          | CH144QQ17A-CT                  |
|-----------------|--------------------------------|
| Lcd Type        | 1.44" TFT + CTP                |
| Display Mode    | Transmissive/Normally white/TN |
| Resolution      | 128*128 dots                   |
| Module Size     | 32.36(W)*38.0(H)*4.45(T)mm     |
| TFT Active area | 25.5(W)*26.5(H)mm              |
| Luminace        | 300cd/m2 (optional)            |