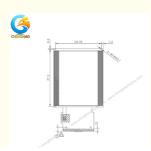

#### Specification of tft lcd module

| Lcd No          | CH144QQ17A-CT                  |
|-----------------|--------------------------------|
| Lcd Type        | 1.44" TFT + CTP                |
| Display Mode    | Transmissive/Normally white/TN |
| Resolution      | 128*128 dots                   |
| Module Size     | 32.36(W)*38.0(H)*4.45(T)mm     |
| TFT Active area | 25.5(W)*26.5(H)mm              |
| Luminace        | 300cd/m2 (optional)            |