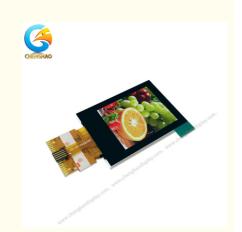

# 1.44 Inch Square TFT Display 8bit MCU 128\*128 PCAP LCD Touchscreen

# **Product Specification**

Product Name: Mini Tft Display
Module Size: 1.44 Inch
Resolution: 128\*128 Dots

Tft Interface: MCU
TP Interface: I2C
Driver IC: ST7735
Viewing Angle: 6:00

• Highlight: 1.44inch Square TFT Display,

## **Product Description**

- 1.44 Inch Square TFT Display 8bit MCU 128\*128 PCAP LCD Touchscreen
- 1.44 Inch Square Tft Display 8bit Mcu 128\*128 Pcap Lcd Touch Screen