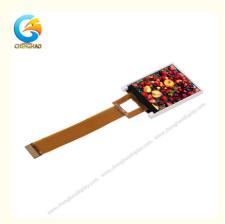

20pin Mcu TFT LCD Display , 1.44inch Square Display Screen

#### Custom 20pin Mcu TFT LCD Display 1.44"128x128 Square Display Screen

#### Description Of custom Icd display module

Chenghao Optoelectronic CH144T005A is a 1.44 inch mini tft lcd module equipped with a 128\*128 square display area, the screen brightness is 200 cd/m2(optional), and supports mcu interface. The display module uses TN/Normally white/Transmissive display mode, and the best viewing angle is 6 O'clock.