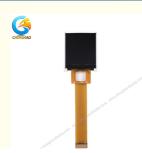

20pin Mcu TFT LCD Display , 1.44inch Square Display Screen

#### Custom 20pin Mcu TFT LCD Display 1.44"128x128 Square Display Screen