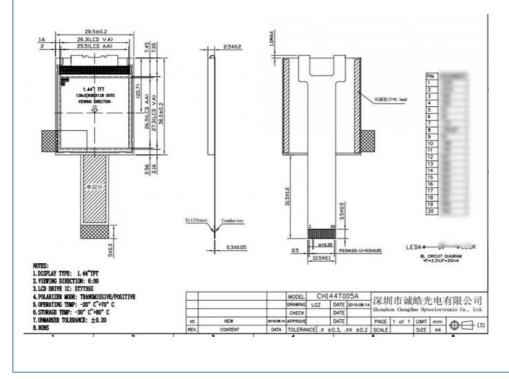

#### Specification of lcd display module

| Module No       | CH144T005A               |
|-----------------|--------------------------|
| Lcm Type        | 1.44" TFT                |
| Number of dots  | 128x128                  |
| Module size     | 29.5(W)*36.5(H)*2.5(T)mm |
| TFT Active area | 25.5(W)*26.5(H)mm        |
| Interface       | MCU                      |
| Luminace        | 200cd/m2 (optional)      |

#### Description Of custom Icd display module

Chenghao Optoelectronic CH144T005A is a 1.44 inch mini tft lcd module equipped with a 128\*128 square display area, the screen brightness is 200 cd/m2(optional), and supports mcu interface. The display module uses TN/Normally white/Transmissive display mode, and the best viewing angle is 6 O'clock.

#### Quick detail of liquid crystal display module

Keywords: custom tft display Module No: CH144T005A Lcd Type:1.44 inch TFT Number of dot: 128\*128 Color: 262K/65K Contrast:500 Module Size:29.5(W)\*36.5(H)\*2.5(T)mm TFT Active area: 25.5(W)\*26.5(H)mm Interface: MCU Backlightness: 200~2000 cd/m2 Viewing Direction: 6 o'clock Display Mode:TN/Transmissive/Normally white

Storage Temperature: -30 ~+80 Operating Temperature: -20 ~ +70 Life Time: 50000H FPC Pin Number: 20pin