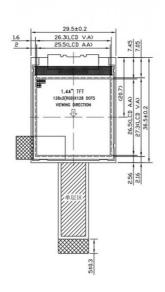

#### Specification of lcd display module

| Module No       | CH144T005A               |
|-----------------|--------------------------|
| Lcm Type        | 1.44" TFT                |
| Number of dots  | 128x128                  |
| Module size     | 29.5(W)*36.5(H)*2.5(T)mm |
| TFT Active area | 25.5(W)*26.5(H)mm        |
| Interface       | MCU                      |
| Luminace        | 200cd/m2 (optional)      |

#### Quick detail of liquid crystal display module

Keywords: custom tft display Module No: CH144T005A Lcd Type:1.44 inch TFT Number of dot: 128\*128 Color: 262K/65K Contrast:500 Module Size:29.5(W)\*36.5(H)\*2.5(T)mm TFT Active area: 25.5(W)\*26.5(H)mm Interface: MCU Backlightness: 200~2000 cd/m2 Viewing Direction: 6 o'clock Display Mode:TN/Transmissive/Normally white

Storage Temperature: -30 ~+80 Operating Temperature: -20 ~ +70 Life Time: 50000H FPC Pin Number: 20pin