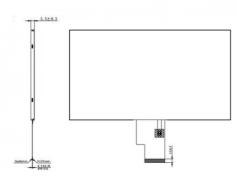

Weight: TBD g

Module size: 164.9(W)×100.0(H)×3.5(T) mm Active area: 154.2144(W)×85.92(H) mm Dot pitch: 0.1506(W)×0. 1432(H) mm