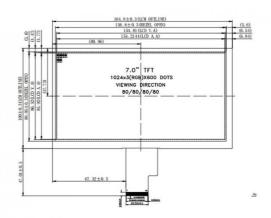

## Quick Detail of lcd tft display

Keywords: color lcd screen LCD type: 7.0 inch TFT Part No: CH700WS09A

Dot arrangement: 1024(RGB)×600 dots Color filter array: RGB vertical stripe

Display mode: IPS / Transmissive / Normally black

Viewing Direction: 80/80/80/80

Color:16M Contrast: 800:1 Lumincae: 280 cd/m2 Interface: 4lane MIPI

Operating temperature: -20  $^{\sim}$  +70  $^{\circ}$ C Storage temperature: -30  $^{\sim}$  +80  $^{\circ}$ C Back Light: 21pcs White LED

Weight: TBD g

Module size: 164.9(W)×100.0(H)×3.5(T) mm Active area: 154.2144(W)×85.92(H) mm Dot pitch: 0.1506(W)×0. 1432(H) mm