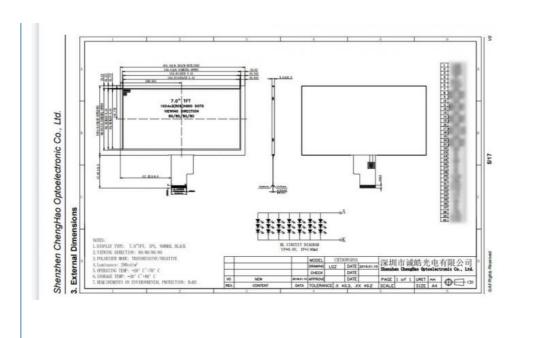

## Quick Detail of lcd tft display

Keywords: color lcd screen LCD type: 7.0 inch TFT Part No: CH700WS09A

Dot arrangement: 1024(RGB)×600 dots Color filter array: RGB vertical stripe

Display mode: IPS / Transmissive / Normally black

Viewing Direction: 80/80/80/80

Color:16M Contrast: 800:1 Lumincae: 280 cd/m2 Interface: 4lane MIPI

Operating temperature: -20  $^{\sim}$  +70  $^{\circ}$ C Storage temperature: -30  $^{\sim}$  +80  $^{\circ}$ C Back Light: 21pcs White LED

Weight: TBD g

Module size: 164.9(W)×100.0(H)×3.5(T) mm Active area: 154.2144(W)×85.92(H) mm Dot pitch: 0.1506(W)×0. 1432(H) mm