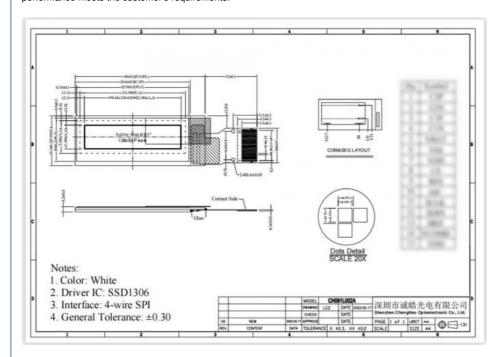

## **Product Specification**

Product Name: 0.91 Inch OLED Display

White · Color: SSD1306 Driver IC: . Lcm Size: 0.91 Inch TFT Interface: SPI

LCM Size: 30\*11.5\*1.2 Mm Active Area: 24.384\*5.584 Mm · Luminance: 500 Cd/m2

#### Specification of 128\*32 OLED

| Part No        | CH091L002A  |
|----------------|-------------|
| Resolution     | 128*32 dots |
| Interface      | 4-wire SPI  |
| Luminance      | 500 cd/m2   |
| Driver IC      | SSD1306     |
| Color          | White       |
| FPC Pin Number | 15          |

#### Quick Detail of 0.91" OLED Screen

Keywords:0.91 inch OLED Module Module No:CH091L002A

Number of dots: 128\*32

Color: White Driver IC: SSD1306 Interface: 4 wire SPI FPC Pin: 15

General Tolerance: ±0.30 Outline Size: 30\*11.5\*1.2 mm Active area: 22.384\*5.584 mm