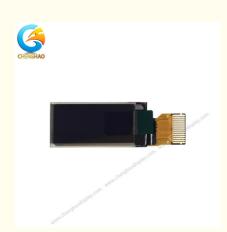

# 0.91inch OLED Display Module 15pin 4 Wire SPI 128x32 Pixels SSD1306

### **Product Description**

0.91inch OLED Display Module 15pin 4 Wire SPI 128x32 Pixels SSD1306

0.91 Inch OLED Display Module 15pin 4 Wire SPI 128x32 Pixels SSD1306

#### Description of 0.91 inch OLED

Chenghao Optoelectronic CH091L002A is a small OLED Display Module equipped with 0.91 inch horizontal screen display area, which can display 128\*32 pixel white character content. This 0.91 inch OLED Screen uses a 4 wire SPI interface, with a brightness of 500 cd/m2 and a service life of more than 50000H. It is widely used in various instrumentation equipment. In addition, this OLED Module supports customization services, and can modify FPC, Interface and other content according to customer requirements.