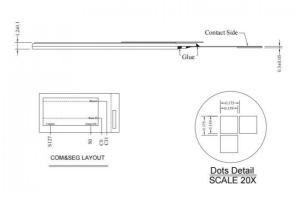

## **Product Specification**

Product Name: 0.91 Inch OLED Display

White · Color: SSD1306 Driver IC: . Lcm Size: 0.91 Inch TFT Interface: SPI

LCM Size: 30\*11.5\*1.2 Mm Active Area: 24.384\*5.584 Mm · Luminance: 500 Cd/m2

#### Quick Detail of 0.91" OLED Screen

Keywords:0.91 inch OLED Module Module No:CH091L002A

Number of dots: 128\*32

Color: White Driver IC: SSD1306 Interface: 4 wire SPI FPC Pin: 15

General Tolerance: ±0.30 Outline Size: 30\*11.5\*1.2 mm Active area: 22.384\*5.584 mm