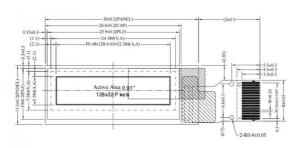

## **Product Specification**

Product Name: 0.91 Inch OLED Display

White · Color: SSD1306 Driver IC: . Lcm Size: 0.91 Inch TFT Interface: SPI

LCM Size: 30\*11.5\*1.2 Mm Active Area: 24.384\*5.584 Mm · Luminance: 500 Cd/m2

#### Specification of 128\*32 OLED

| Part No        | CH091L002A  |
|----------------|-------------|
| Resolution     | 128*32 dots |
| Interface      | 4-wire SPI  |
| Luminance      | 500 cd/m2   |
| Driver IC      | SSD1306     |
| Color          | White       |
| FPC Pin Number | 15          |

#### Quick Detail of 0.91" OLED Screen

Keywords:0.91 inch OLED Module Module No:CH091L002A

Number of dots: 128\*32

Color: White Driver IC: SSD1306 Interface: 4 wire SPI FPC Pin: 15

General Tolerance: ±0.30 Outline Size: 30\*11.5\*1.2 mm Active area: 22.384\*5.584 mm