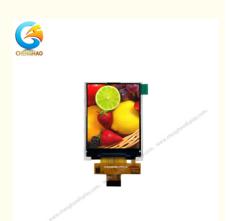

# More Images

# **Product Description**

Sunlight Readable 2.4 Inch 20pin IPS LCD Display High Brightness

Sunlight Readable 2.4 Inch Tiny Lcd Display 1000 Cd/M2 High Brightness 20pin

#### Description of small lcd panels

Introducing the CH240QV60A small portable LCD display – the perfect solution for your compact display needs. This high-quality display module features a 2.4" TFT LCD panel with a dot arrangement of 240\*(RGB)×320 dots, offering crisp and clear visuals for your applications. The display mode can be configured as either IPS/Transmissive/Normally Black, depending on the viewing requirements. With a viewing direction of 80/80/80/80, users can enjoy vibrant and clear visibility from multiple angles.