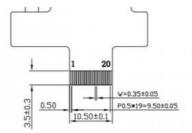

## Quick detail of small tft display

Keyword: small portable lcd display

LCD type: 2.4"TFT

Dot arrangement: 240\*(RGB)×320 dots

Display mode: IPS / Transmissive / Normally Black

Viewing Direction: 80/80/80/80 Driver IC TFT: ST7789 Luminance: 1000 cd/m2 Module size: 42.72\*60.26\*2.3 mm TFT Active area: 36.72\*48.96 mm

Operating temperature:  $-20 \sim +70$  °C Storage temperature:  $-30 \sim +80$  °C

Weight: TBD g