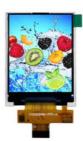

# More Images

# **Product Description**

Sunlight Readable 2.4 Inch 20pin IPS LCD Display High Brightness

Sunlight Readable 2.4 Inch Tiny Lcd Display 1000 Cd/M2 High Brightness 20pin

#### Description of small lcd panels

Introducing the CH240QV60A small portable LCD display – the perfect solution for your compact display needs. This high-quality display module features a 2.4" TFT LCD panel with a dot arrangement of 240\*(RGB)×320 dots, offering crisp and clear visuals for your applications. The display mode can be configured as either IPS/Transmissive/Normally Black, depending on the viewing requirements. With a viewing direction of 80/80/80/80, users can enjoy vibrant and clear visibility from multiple angles.