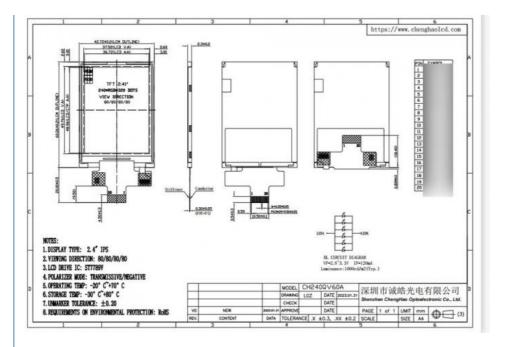

## Quick detail of small tft display

Keyword: small portable lcd display

LCD type: 2.4"TFT

Dot arrangement: 240\*(RGB)×320 dots

Display mode: IPS / Transmissive / Normally Black

Viewing Direction: 80/80/80/80 Driver IC TFT: ST7789 Luminance: 1000 cd/m2 Module size: 42.72\*60.26\*2.3 mm TFT Active area: 36.72\*48.96 mm

Operating temperature:  $-20 \sim +70$  °C Storage temperature:  $-30 \sim +80$  °C

Weight: TBD g