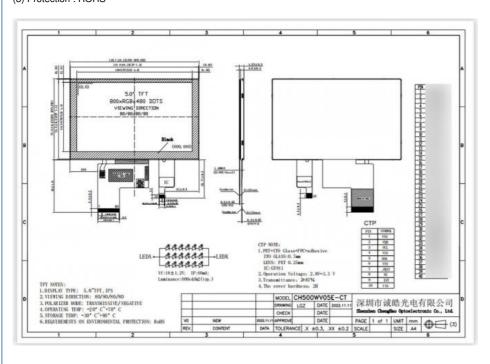

## 1. Specification

| ITEM              | STANDARD VALUES                 | UNITS |
|-------------------|---------------------------------|-------|
| LCD type          | 5.0" TFT + CTP                  |       |
| Dot arrangement   | 800*480                         | dots  |
| Display mode      | IPS/Transmissive/Normally Black |       |
| Viewing Direction | 80/80/80/80                     |       |
| Module size       | 120.7*75.8*4.35                 | mm    |
| Active area       | 108*64.8                        | mm    |
| Interface         | RGB                             | mm    |

## 3. Drawings

#### Notes:

(1) Display Type: 5.0" Tft+CTP
(2) Viewing Direction: 80/80/80/80
(3) TP Type:Capacitive Touch Panel
(4) Polarizer Mode: Transmissive / Negative
(5) Operating Temp: -20~70 °C

(6) Storage Temp: -30~80 °C (7) Unmarker Tolerance: ±0.20 (8) Protection: ROHS