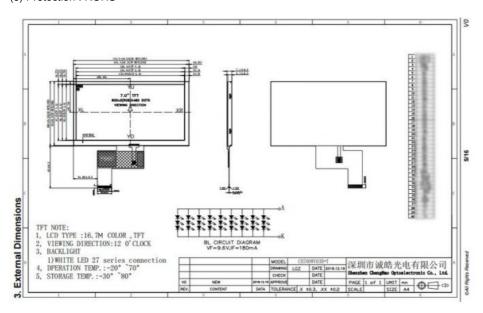

#### 3. Drawings

#### Notes:

(1) Display Type: 7.0"TFT+RTP (2) Viewing Direction: 12:00 (3) Lcd Drive IC: \*\*

(4) Polarizer Mode: Transmissive (5) Operating Temp: -20~70 °C (6) Storage Temp: -30~80 °C (7) Unmarker Tolerance: ±0.20

(8) Protection: ROHS

#### 4. Quick Detail

LCD type: 7.0"TFT+RTP

Dot arrangement: 800×3(RGB)×480 dots Color Pixel Arrangement: RGB vertical stripe Display Mode:TN / Transmissive / Normally white

Viewing Direction: 12 o'clock

Gray Scale Inversion Direction:6 o'clock Module size: 164.9(W)×100.0(H)×7.1(T) mm TFT Active area: 154.08(W)×85.92(H) mm Dot pitch: 0.1926 (W)×0.1790 (H) mm Interface: 24-bit Parallel RGB Interface Operating temperature: -20 ~ +70 °C Storage temperature: -30 ~ +80 °C

Back Light: 27 White LED

Weight: TBD g