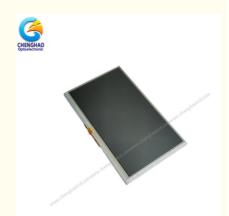

#### 1. Specification

| ITEM                  | STANDARD VALUES          | UNITS |
|-----------------------|--------------------------|-------|
| LCD type              | 7.0 inch tft+TP          |       |
| Dot arrangement       | 800*480                  | dots  |
| Driver IC             | ***                      |       |
| Module size           | 164.9(W)×100.0(H)×7.1(T) | mm    |
| Dot Pitch             | 0.1926 (W)×0.1790 (H)    | mm    |
| Operating temperature | - 20 ~ + 70              | °C    |

#### 4. Quick Detail

LCD type: 7.0"TFT+RTP

Dot arrangement: 800×3(RGB)×480 dots Color Pixel Arrangement: RGB vertical stripe Display Mode:TN / Transmissive / Normally white

Viewing Direction: 12 o'clock

Gray Scale Inversion Direction:6 o'clock Module size: 164.9(W)×100.0(H)×7.1(T) mm TFT Active area: 154.08(W)×85.92(H) mm Dot pitch: 0.1926 (W)×0.1790 (H) mm Interface: 24-bit Parallel RGB Interface Operating temperature: -20 ~ +70 °C Storage temperature: -30 ~ +80 °C