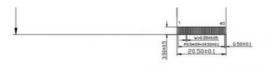

#### 3. Drawings

#### Notes:

(1) Display Type: 7.0"TFT+RTP (2) Viewing Direction: 12:00 (3) Lcd Drive IC: \*\*

(4) Polarizer Mode: Transmissive (5) Operating Temp: -20~70 °C (6) Storage Temp: -30~80 °C (7) Unmarker Tolerance: ±0.20