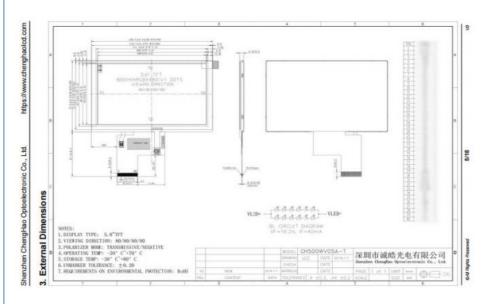

#### 3. Drawings

Notes:

(1) Display Type: 5"TFT+TP(2) Viewing Direction: 80/80/80/80

(3) Lcd Drive IC: \*\*\*
(4) Polarizer Mode: \*\*\*\*
(5) Storage Temp: -30~80 °C
(6) Unmarker Tolerance: ±0.20
(7) Protection: ROHS