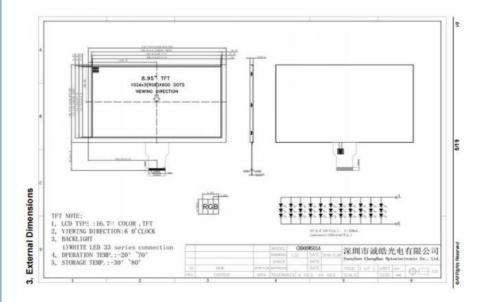

### 3. Drawings

## Notes:

(1) Display Type: 9 inch tft
(2) Viewing Direction: 12:00
(3) Operating Temp: -20~70 °C
(4) Storage Temp: -30~80 °C
(5) Unmarker Tolerance: ±0.20
(6) Protection: ROHS

#### 1. Specification

| ITEM                  | STANDARD VALUES | UNITS |
|-----------------------|-----------------|-------|
| LCD type              | 9" TFT          |       |
| Dot arrangement       | 1024*600        | dots  |
| Module size           | 210.7×126.5×5.0 | mm    |
| Active area           | 196.61×114.15   | mm    |
| Operating temperature | - 20 ~ + 70     | °C    |
| Storage temperature   | - 30 ~ + 80     | °C    |