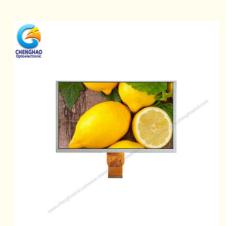

# 9 Inch TFT LCD Display 1024x600 WSVGA 50pin 24bit RGB Interface

# **Product Description**

WSVGA 9 Inch TFT LCD Display 1024x600 50pin 24bit RGB Interface

#### 2. Description

Chenghao Optoelectronic CH900WS01A is a high-definition color LCD display, using 24-bit Parallel RGB Interface, the screen brightness is 250 cd/m2, and supports 12 o'clock viewing angle. There is a 8.95 inch active display area of this HD tft lcd display, which can display 16M colors and 1024\*600 pixel color screen. The operating temperature of this 9 inch tft lcd display is -20~+70°C, and the service life exceeds 20000 H.