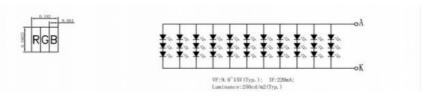

250 cd/m2, and supports 12 o'clock viewing angle. There is a 8.95 inch active display area of this HD tft lcd display, which can display 16M colors and 1024\*600 pixel color screen. The operating temperature of this 9 inch tft lcd display is -20~+70°C, and the service life exceeds 20000 H.

CH900WS01 is a high-definition color LCD display specially developed and customized for installation in industrial equipment. It has completed the certification of FCC, RoHS, and CE certificates, and can provide buyers with more than one year of warranty service. This 9 inch tft lcd display can be modified and customized according to customer requirements. The customized content includes screen brightness, FPC shape structure, interface definition, screen anti-glare, touch function installation, etc.



### 3. Drawings

## Notes:

(1) Display Type: 9 inch tft
(2) Viewing Direction: 12:00
(3) Operating Temp: -20~70 °C
(4) Storage Temp: -30~80 °C
(5) Unmarker Tolerance: ±0.20
(6) Protection: ROHS



## 4. Qucik Detail

Product Name: WSVGA 8.95 Inch TFT LCD Display

Supplier Name: Chenghao Optoelectronic

Supplier Type:Factory LCD type: 9.0"TFT

Dot arrangement: 1024×3(RGB)×600 dots Color Pixel Arrangement: RGB vertical stripe Display Mode: TN / Transmissive / Normally white

Viewing Direction: 12 o'clock

Gray Scale Inversion Direction: 6 o'clock Module size: 210.7(W)×126.5(H)×5.0(T) mm Active area: 196.61(W)×114.15(H) mm Dot pitch: 0.192 (W)×0.19025 (H) mm Interface: 24-bit Parallel RGB Interface Operating temperature: -20 ~ +70 °C Storage temperature: -30 ~ +80 °C

Weight: TBD g Luminan