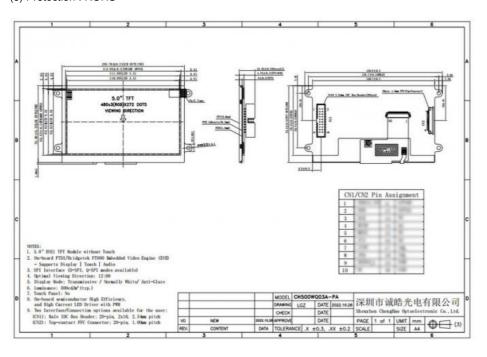

#### 3. Drawings

#### Notes:

(1) Display Type : 5"TFT+PCB(2) Viewing Direction : 12:00

(3) Lcd Drive IC: \*\*\*

(4) Polarizer Mode : Transmissive/ Positive

(5) Operating Temp: -20~70 °C (6) Storage Temp: -30~80 °C (7) Unmarker Tolerance: ±0.20

(8) Protection: ROHS