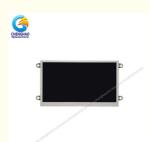

## **Product Specification**

Product Name: WQVGA 5.0 Inch LCD Display Module

5"TFT+PCB . LCM Type:

Display Model: TN /Tramissive/ Normally White

. Resolution: 480\*272 · Viewing Direction: 12:00 O'clock

SPI • Interface:

### 2. Description

Chenghao Optoelectronic CH500WQ03A-PA is a color LCD module with PCB driver board, using SPI interface, supports 12:00 viewing direction, and the screen brightness is 300 cd/m2. There is a 5.0 inch active display area of this tft lcd module, which can display 480x272 pixel color screen and 16M colors. This 5 inch tft lcd module is a wide-temperature monitor, which can operate normally for more than 20,000 H in an environment with a temperature between -20 ~ +70°C. In addition, this small lcd module can be modified and customized according to customer requirements. The customizable content includes FPC shape, interface definition, screen brightness, touch function, screen anti-glare, etc.