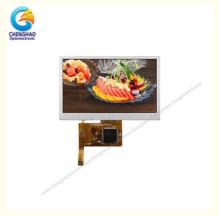

WQVGA Hight Brightness IPS LCD Display

#### WQVGA Hight Brightness IPS LCD Display 4.3 Inch 480\*272 10pin SPI TFT Display

#### 1. Specification

| Display Type       | 4.3" TFT                            |
|--------------------|-------------------------------------|
| Display model      | IPS / Transmissive / Normally Black |
| Display Resolution | 480(RGB)×272                        |
| Contrast           | 800:1                               |
| Overall Size       | 105.5(W)×67.2(H)×3.0(T) mm          |
| Active Area (A.A)  | 95.04(W)×53.856(H) mm               |
| Luminace           | 1000 cd/m <sup>2</sup>              |