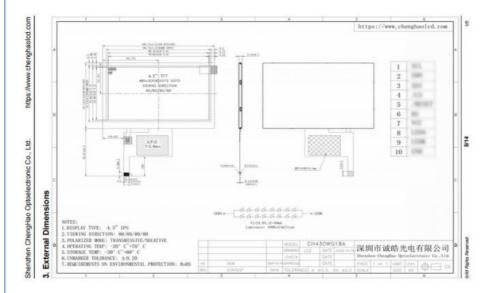

#### 3. Drawings

### Notes:

- (1) Display Type : 4.3" TFT
- (2) Viewing Direction : 80/80/80/80
- (3) Operating Temp : -20~70 °C
- (4) Storage Temp : -30~80 °C(5) Unmarker Tolerance: ±0.20
- (6) Protection : ROHS

#### 1. Specification

| Display Type       | 4.3" TFT                            |
|--------------------|-------------------------------------|
| Display model      | IPS / Transmissive / Normally Black |
| Display Resolution | 480(RGB)×272                        |
| Contrast           | 800:1                               |
| Overall Size       | 105.5(W)×67.2(H)×3.0(T) mm          |
| Active Area (A.A)  | 95.04(W)×53.856(H) mm               |
| Luminace           | 1000 cd/m <sup>2</sup>              |