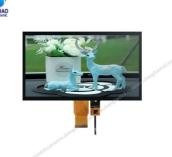

# 10.1" LCD Touch Screen 1024x600 101 Touch Screen With Capacitive Touch

All the products are packed in right way to keep it safe. For small sizes of products we use tray + carton, For bigger sizes we use foam slot + carton. we also design packages according to customers' requirements

# **Product Description**

10.1" Lcd Touch Screen 1024x600 101 Touch Screen With Capacitive Touch

#### 2. Description

Chenghao Optoelectronic CH101WS03A-CT is a color liquid crystal display installed with a capacitive touch panel. RGB and I2C are used as the communication interface of the lcd panel and touch panel respectively. It has been operated for more than 20000 h in the environment of -20~+70 °C. There is a lcd panel of this touch lcd display with a diagonal measurement of 10.1 inches, which can display 1024\*600 Resolution videos or pictures. In addition, this 10.1 inch touch display adopts IPS display mode, and the viewing angle is 80/80/80, which means that CH101WS03A-CT supports users to read the screen with different viewing angles.