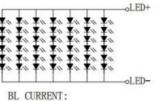

VF=16.8<sup>2</sup>0.4V, IF=140mA Luminance: 450cd/m<sup>2</sup> (typ)

#### 4. Quick Detail

- \* MODEL NO. :CH101WS03A-CT
- \* Module type:10.1"TFT+CTP
- \* Display shape: horizontal screen
- \* Display Mode: IPS/ Transmissive / Normally Black
- \* Resolution:1024 \*600 dots
- \* Module size:235\*143\*6.6 mm
- \* TFT Active area:222.72\*125.28 mm
- \* TFT Interface:RGB
- \* Color : 16M
- \* Contrast : 800
- \* CTP DRIVE IC: GT9271
- \* OPERATING TEMP: -20°C~+70°C
- \* STORAGE TEMP: -30°C~+80°C
- \* UNMARKER TOLERANCE: ±0.20
- \* REQUIREMENTS ON ENVIRONMENTAL PROTECTION: RoHS
- \* FPC Number:50
- \* Back light Type:42 pcs White LED
- \* Life Time:20000 Hr
- \* BL CIRCUIT DIAGRAM:
- \* Luminace: 450 cd/m2
- \* Touch Panel Type:capacitive touch panel
- \* Touch Panel Interface:I2C