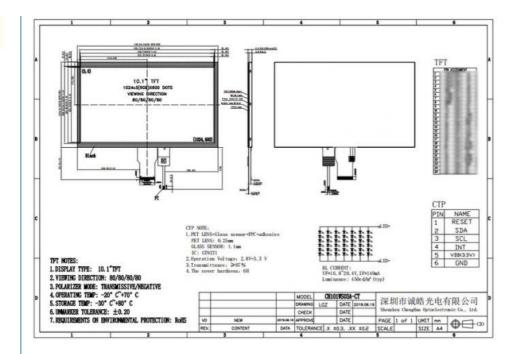

#### 3. Drawings

#### Notes:

- (1) Display Type : 10.1 inch TFT+CTP
- (2) Viewing Direction : 80/80/80/80
- (3) Lcd Drive IC : \*\*\*
- (4) Polarizer Mode : \*\*\*
- (5) Operating Temp : -20~70 °C
- (6) Storage Temp : -30~80 °C
- (7) Unmarker Tolerance: ±0.20
- (8) Protection : ROHS

#### 4. Quick Detail

- \* MODEL NO. :CH101WS03A-CT
- \* Module type:10.1"TFT+CTP
- \* Display shape: horizontal screen
- \* Display Mode: IPS/ Transmissive / Normally Black
- \* Resolution:1024 \*600 dots
- \* Module size:235\*143\*6.6 mm
- \* TFT Active area:222.72\*125.28 mm
- \* TFT Interface:RGB
- \* Color : 16M
- \* Contrast : 800
- \* CTP DRIVE IC: GT9271
- \* OPERATING TEMP: -20°C~+70°C
- \* STORAGE TEMP: -30°C~+80°C
- \* UNMARKER TOLERANCE: ±0.20
- \* REQUIREMENTS ON ENVIRONMENTAL PROTECTION: RoHS
- \* FPC Number:50
- \* Back light Type:42 pcs White LED
- \* Life Time:20000 Hr
- \* BL CIRCUIT DIAGRAM:
- \* Luminace: 450 cd/m2
- \* Touch Panel Type:capacitive touch panel
- \* Touch Panel Interface:I2C