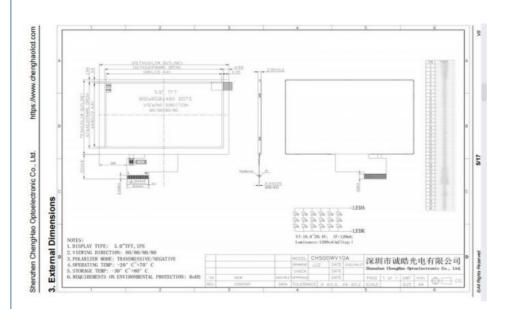

# 3. Drawings

Notes:

(1) Display Type : 5.0 inch TFT
(2) Viewing Direction : 80/80/80/80
(3) Lcd Drive IC : \*\*\*
(4) Polarizer Mode : \*\*\*
(5) Operating Temp : -20~70 °C
(6) Storage Temp : -30~80 °C
(7) Unmarker Tolerance: ±0.20
(8) Protection : ROHS

# 4. Quick Detail

LCD type: 5.0"TFT Dot arrangement: 800\*480 dots Color Pixel Arrangement: RGB vertical stripe Display Mode: IPS/ Transmissive / Normally BLACK Viewing Direction: 80/80/80/80 Module size:120.7(W)×75.8(H)×3.0(T) mm Active area: 108(W)×64.8(H) MM Dot pitch: 0.135(W)×0.135(H) MM Interface: 24-bit Parallel RGB Interface Operating temperature: -20 ~ +70 °C Storage temperature: -30 ~ +80 °C Weight: TBD g