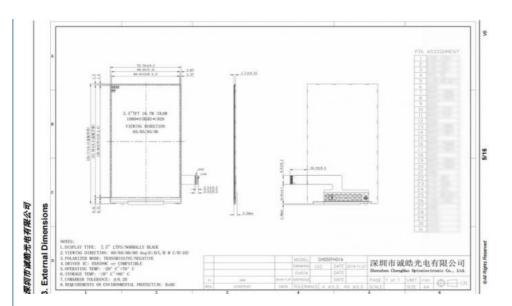

# 3. Drawings

#### Notes:

(1) Display Type: 5.5" TFT

(2) Viewing Direction: 80/80/80/80

(3) Lcd Drive IC: \*\*\*

(4) Operating Temp: -20~70 °C (5) Storage Temp: -30~80 °C (6) Unmarker Tolerance: ±0.20

(7) Protection: ROHS

#### 4. Quick Detail

LCD type: 5.5"TFT

Dot arrangement: 1080(RGB)×1920 dots Color filter array: RGB vertical stripe

Display mode: LTPS / Transmissive / Normally Black

Viewing Direction: 80/80/80/80

Driver IC: HX8399C

Outline:  $70.78(W) \times 129.17(H) \times 1.7(T)$  mm View area:  $68.44(W) \times 121.36(H)$  mm Active area:  $68.04(W) \times 120.96(H)$  mm

Dot pitch: 63(W)×63(H) um Interface: 4lane MIPI

Operating temperature: -20  $^{\sim}$  +70 °C Storage temperature: -30  $^{\sim}$  +80 °C