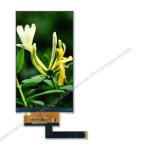

# **Product Description**

High Definition Color LCD Display 5.5 Inch 1080x1920 LTPS TFT

## 2. Description

Chenghao Optoelectronic CH550FH01A is a high-definition color LCD display with excellent performance. The diagonal length of the display area is 5.5 inches, the resolution is 1080 (RGB) \* 1920, and it can display high-definition video animation with 16M colors. At the same time, due to the use of LTPS display technology, the viewing angle of this display can reach 80/80/80, and users can clearly read the screen from any viewing angle.