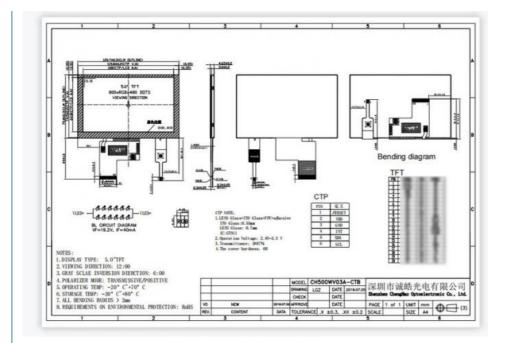

### 1. Specification

| ITEM                     | STANDARD VALUES | UNITS |
|--------------------------|-----------------|-------|
| LCD type                 | 5.0"TFT+CTP     |       |
| Dot arrangement          | 800(RGB)× 480   | dots  |
| Module size              | 120.7*75.8*4.65 | mm    |
| Active area              | 120.7*75.8*4.65 | mm    |
| Operating<br>temperature | - 20 ~ + 70     | °C    |
| Storage temperature      | - 30 ~ + 80     | °C    |

#### 3. Drawings Notes:

- (1) Display Type : 5.0 inch TFT+CTP
- (2) Viewing Direction : 12:00
- (3) Operating Temp : -20~70 °C
- (4) Storage Temp : -30~80 °C
- (5) Unmarker Tolerance: ±0.20
- (6) Protection : ROHS

### 4. Qucik Detail

LCM number : CH500WV03A-CTB Resolution : 800x480 dots Outline dimension : 120.7\*75.8\*4.65 mm Active Area : 108\*64.8 mm View angle|: 12:00 Pixel Arrangement : RGB-stripe Surface Treatment : Plant TFT Electrical Interface : RGB Brightness : 300(cd/m2) Tft driver IC : \*\*\*\* Contrast ratio : 800 Backlight Type : LED Response time : \*\*\*\*\*\*(ms) Display mode : TN, Normally While, Transmissive Operate temperature : -20-70(°C) Storage temperature : -30-80(°C) Display Colors : 16.7M Backlight lifetime : 20k hrs(Min.) With/without Touch Panel:With Touch Panel Type: capacitive