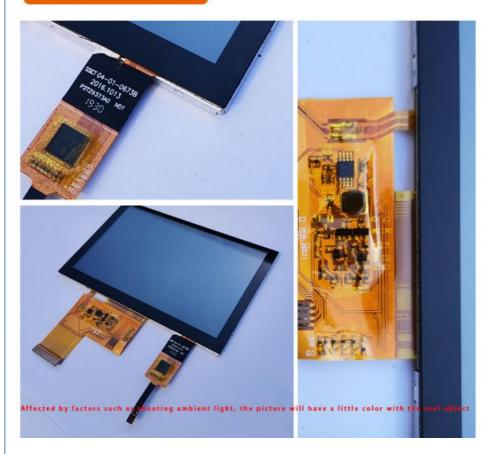

adcast equipment, which supports multi-touch, and users can easily interact with the display by pressing the touch panel on the display. This color display has completed the high and low temperature experimental test, and can work normally in an environment with a temperature difference of -20~+70 °C (wide temperature display).

CH500WV03A—CTB is a very cost-effective touch display, using the combination of tft lcd panel + TP. Among them, the lcd panel is of TN type, and the user must read the content on the screen clearly with a viewing angle of 12 O'clock. The TP is capacitive (CTP) and uses the I2C interface. There is a 5.0 inch color display area of this touch display with a resolution of 800xRGBx480, which can display 16M colors. Support 24 bit RGB interface.

# Real shooting effect



#### 3. Drawings Notes:

- (1) Display Type : 5.0 inch TFT+CTP
- (2) Viewing Direction : 12:00
- (3) Operating Temp : -20~70 °C
- (4) Storage Temp : -30~80 °C
- (5) Unmarker Tolerance: ±0.20
- (6) Protection : ROHS

for more products please visit us on chenghaolcd.com



### 4. Qucik Detail

LCM number : CH500WV03A-CTB Resolution : 800x480 dots Outline dimension : 120.7\*75.8\*4.65 mm Active Area : 108\*64.8 mm View angle|: 12:00 Pixel Arrangement : RGB-stripe Surface Treatment : Plant TFT Electrical Interface : RGB Brightness : 300(cd/m2) Tft driver IC : \*\*\*\* Contrast ratio : 800 Backlight Type : LED Response time : \*\*\*\*\*\*(ms) Display mode : TN, Normally While, Transmissive Operate temperature : -20-70(°C) Storage temperature : -30-80(°C) Display Colors : 16.7M Backlight lifet