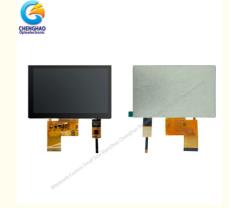

acked in right way to keep it safe. For small sizes of products we use tray + carton, For bigger sizes we use foam slot + carton. we also design packages according to customers' requirements

# 5.0 Inch Color Display 800x480 40pin TFT LCD Capacitive **Touchscreen**

# **Basic Information**

- Place of Origin:
- Brand Name:
- Certification:
- Model Number:
- Minimum Order Quantity: 100 pcs
- Price:
- Packaging Details:
- Delivery Time:

- Payment Terms:
- Supply Ability:



## **Product Specification**

- Product Name: 5.0 Inch Color Display
- Shape:
- Touch Panel Type:
- Resolution:
- Luminance:
- Color:
- Viewing Direction:
- Pin Number:
- Highlight:
- 800x480 300 Cd/m2 16.7M 12:00 40
- Capacitive Touch color LCD display, 300 cd/m2 color LCD display, 40pin TFT LCD Capacitive Touchscreen



Our Product Introduction

### **Product Description**

5.0 inch color display 800x480 40pin TFT LCD Capacitive Touchscreen

### 1. Specification

| ITEM                     | STANDARD VALUES | UNITS |
|--------------------------|-----------------|-------|
| LCD type                 | 5.0"TFT+CTP     |       |
| Dot arrangement          | 800(RGB)× 480   | dots  |
| Module size              | 120.7*75.8*4.65 | mm    |
| Active area              | 120.7*75.8*4.65 | mm    |
| Operating<br>temperature | - 20 ~ + 70     | °C    |
| Storage temperature      | - 30 ~ + 80     | °C    |

### 2. Description

Chenghao Optoelectronic CH500WV03A-CTB is a 5.0 inch color display installed on the live broadcast equipment, which supports multi-touch, and users can easily interact with the display by pre