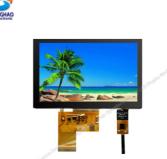

# 5.0 Inch Color Display 800x480 40pin TFT LCD Capacitive **Touchscreen**

### **Product Description**

5.0 inch color display 800x480 40pin TFT LCD Capacitive Touchscreen