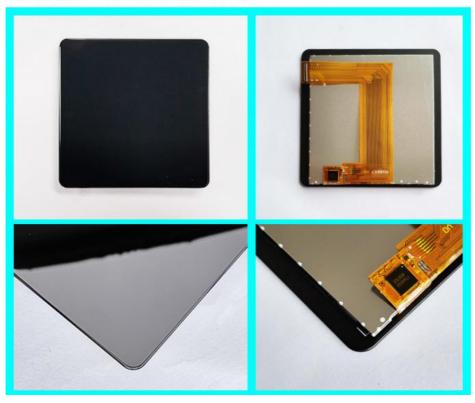

#### 1. Specification

| Model no       | CH400WV17B-CTBA |
|----------------|-----------------|
| Size           | 3.95 inch       |
| Active Area    | 86*86 mm        |
| Panel Type     | IPS Panel       |
| Backlight      | LED             |
| Backlight Life | 50,000 hrs      |
| Resolution     | 480*480 dots    |
| Brightness     | 350 cd/m        |

#### 3. Drawings

## 4. Quick Detail

Attribute Value

Diagonal Display Size:3.95 inch

Resolution: 480\*480 Touch Screen: Yes

Viewing Area Dimensions:68\*68 mm Touch Screen Type: Capacitive Backlight Type:While LED Display Mode: Transmissive Dimensions:86\*86 mm

Display Matrix Technology: TFT

Minimum Operating Temperature: -20°C
Maximum Operating Temperature: +70°C

Brightness:350 cd/m<sup>2</sup>

Number of Colours: 16.7 Million Standards Met: CE, RoHS Compliant

Response Time: 10ms