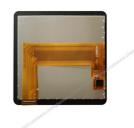

#### 1. Specification

| Model no       | CH400WV17B-CTBA |
|----------------|-----------------|
| Size           | 3.95 inch       |
| Active Area    | 86*86 mm        |
| Panel Type     | IPS Panel       |
| Backlight      | LED             |
| Backlight Life | 50,000 hrs      |
| Resolution     | 480*480 dots    |
| Brightness     | 350 cd/m        |

#### 3. Drawings