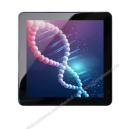

# All Black Effect Square Touch LCD Display 3.95 Inch TFT LCD Capacitive Touchscreen

#### All Black Effect Square Touch LCD Display 3.95 Inch TFT LCD Capacitive Touchscreen

There is a 4 inch color display area of this touch LCD screen, which can display 480x480 resolution video animation, its biggest feature is that the touch panel adopts the All Black Effect manufacturing process.