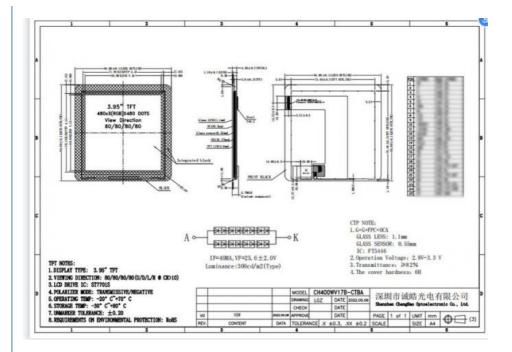

#### 3. Drawings

#### Notes

(1) Display Type : 3.95inch TFT+CTP (2) Viewing Direction : 80/80/80/80

(3) Lcd Drive IC: \*\*\*\*
(4) Polarizer Mode: \*\*\*\*
(5) Storage Temp: -30~80 °C
(6) Unmarker Tolerance: ±0.20
(7) Protection: ROHS

#### 1. Specification

| Model no       | CH400WV17B-CTBA |
|----------------|-----------------|
| Size           | 3.95 inch       |
| Active Area    | 86*86 mm        |
| Panel Type     | IPS Panel       |
| Backlight      | LED             |
| Backlight Life | 50,000 hrs      |
| Resolution     | 480*480 dots    |
| Brightness     | 350 cd/m        |