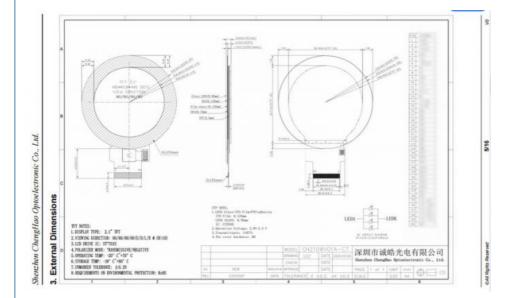

### 3. Drawings

- Notes:
- (1) Display Type : 2.1 inch TFT+CTP
- (2) Viewing Direction : all viewing direction
- (3) Operating Temp : -20~70 °C
- (4) Storage Temp : -30~80 °C
- (5) Unmarker Tolerance: ±0.20
- (6) Protection : ROHS

#### 4. Qucik Detail

LCD type: 2.1"TFT + CTP Icd manufacturer: Chenghao Optoelectronic Dot arrangement: 480(RGB)×480 dots Color filter array: RGB vertical stripe Display mode: IPS / Transmissive / Normally Black Viewing Direction: 80/80/80/80 TFT Driver IC:ST7701S CTP Driver IC:CST830 Module size:  $\phi$ 71.8×3.65(T) mm Active area:  $\phi 53.28$  mm Dot pitch: 0.111(W)×0.111(H) mm TFT Interface:3line SPI + 18bit RGB CTP Interface:I2C Operating temperature :-20 ~ +70 °C Storage temperature: -30 ~ +80 °C Back Light: 4pcs White LED