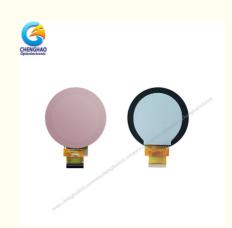

# Round Color LCD Display 2.1 Inch 480x480 IPS All Viewing **Direction**

### **Product Specification**

- Product Name:
- Resolution:
- Display Mode:
- Viewing Direction:
- TFT Driver IC:
- CTP Driver IC:
- Module Size:
- Active Area:
- Dot Pitch:
- Highlight:

| Round Color LCD Display                                     |
|-------------------------------------------------------------|
| 480x480                                                     |
| IPS                                                         |
| All                                                         |
| ST7701S                                                     |
| CST830                                                      |
| φ71.8×3.65(T) Mm                                            |
| φ53.28 Mm                                                   |
| 0.111(W)×0.111(H) Mm                                        |
| CTP Round Color LCD Display,<br>2.1 Inch Round LCD Display, |