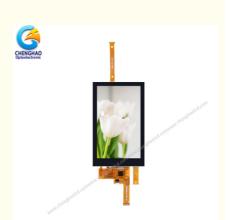

#### **Product Description**

WVGA Small LCD Touch Screen 4.3inch IPS All Viewing Angle TFT

#### 2. Description

Chenghao 4.3 inch tft lcd (CH430WV12A-CTA) is a color active matrix thin film transistor (TFT) liquid crystal display (LCD) that uses amorphous silicon TFT as a switching device. This 4.3" tft lcd uses MIPI interface with capacitive touch panel and supports multi-touch. Thanks to the IPS display technology, the 4.3" tft lcd allows users to read the screen with a viewing angle close to 80808080 maximum.