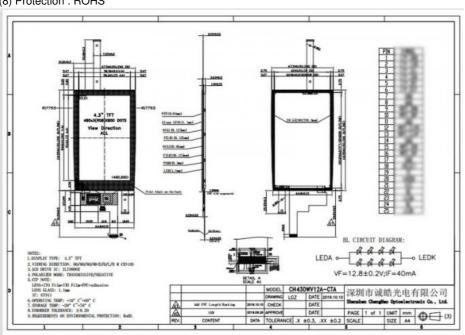

#### 3. Drawings

#### Notes:

(1) Display Type: 4.3" TFT(2) Viewing Direction: 80/80/80/80

(3) Lcd Drive IC: ILI9806

(4) Polarizer Mode: Transmissive/ Negative

(5) Operating Temp: -20~70 °C (6) Storage Temp: -30~80 °C (7) Unmarker Tolerance: ±0.20 (8) Protection: ROHS