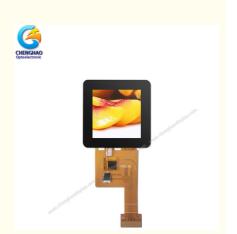

## **Product Description**

Square TFT LCD Capacitive Touchscreen 320\*320 With ST7796 IC

#### 1. Specification

| Part No.            | CH154HV05A-CT             |
|---------------------|---------------------------|
| Size                | 1.54 inch                 |
| Resolution          | 320*320                   |
| Outline Dimension   | 40.2(W)×40.5(H)×4.1(T) mm |
| Active Area         | 27.744(W)×27.744(H) mm    |
| Interface           | 4-lines_8bit SPI          |
| IC                  | ST7796                    |
| FPC                 | 24 PIN                    |
| Working temperature | -20°C ~ 70°C              |
| Storage temperature | -20°C ~ 70°C              |
| Delivery Time       | 10 days                   |

#### 2. Description

Chenghao mini touch display (CH154HV0A-CT) is a small size color touch LCD display with a display area of 1.54 inch diagonal length, a resolution of 320\*320 dot, and supports 4-lines\_8bit SPI interface. This 320x320 tft lcd is not only an IPS full viewing angle display (80/80/80), but also a wide temperature display (-20~+70°C).