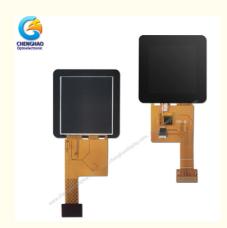

## **Product Description**

Square TFT LCD Capacitive Touchscreen 320\*320 With ST7796 IC

#### 1. Specification

| Part No.            | CH154HV05A-CT             |
|---------------------|---------------------------|
| Size                | 1.54 inch                 |
| Resolution          | 320*320                   |
| Outline Dimension   | 40.2(W)×40.5(H)×4.1(T) mm |
| Active Area         | 27.744(W)×27.744(H) mm    |
| Interface           | 4-lines_8bit SPI          |
| IC                  | ST7796                    |
| FPC                 | 24 PIN                    |
| Working temperature | -20°C ~ 70°C              |
| Storage temperature | -20°C ~ 70°C              |
| Delivery Time       | 10 days                   |

#### 2. Description

Chenghao mini touch display (CH154HV0A-CT) is a small size color touch LCD display with a display area of 1.54 inch diagonal length, a resolution of 320\*320 dot, and supports 4-lines\_8bit SPI interface. This 320x320 tft lcd is not only an IPS full viewing angle display (80/80/80), but also a wide temperature display (-20~+70°C).