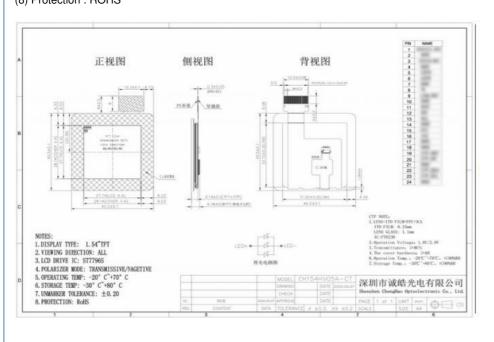

### 3. Drawings

#### Notes:

(1) Display Type: 1.54 inch TFT+TP(2) Viewing Direction: 80/80/80/80

(3) Lcd Drive IC: ST7796

(4) Polarizer Mode: Transmissive/ Negative

(5) Operating Temp: -20~70 °C (6) Storage Temp: -30~80 °C (7) Unmarker Tolerance: ±0.20 (8) Protection: ROHS

#### 1. Specification

| Part No.            | CH154HV05A-CT             |
|---------------------|---------------------------|
| Size                | 1.54 inch                 |
| Resolution          | 320*320                   |
| Outline Dimension   | 40.2(W)×40.5(H)×4.1(T) mm |
| Active Area         | 27.744(W)×27.744(H) mm    |
| Interface           | 4-lines_8bit SPI          |
| IC                  | ST7796                    |
| FPC                 | 24 PIN                    |
| Working temperature | -20°C ~ 70°C              |
| Storage temperature | -20°C ~ 70°C              |
| Delivery Time       | 10 days                   |