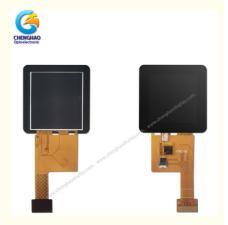

#### **Product Description**

All Viewing Direction IPS LCD Display 1.54"Very Small Lcd Screen

#### 2. Description

Chenghao mini touch screen (CH154HV0A-CT) is a small size capacitive touch screen, using 4-lines\_8bit SPI interface, which can display 65K/262K colors. There is a 1.54 inch color display area of this mini touch screen, which can display 320(RGB)×320 resolution video pictures.