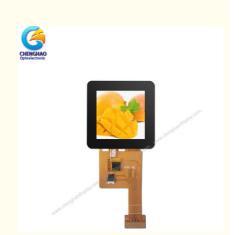

#### **Product Description**

All Viewing Direction IPS LCD Display 1.54"Very Small Lcd Screen

#### 2. Description

Chenghao mini touch screen (CH154HV0A-CT) is a small size capacitive touch screen, using 4-lines\_8bit SPI interface, which can display 65K/262K colors. There is a 1.54 inch color display area of this mini touch screen, which can display 320(RGB)×320 resolution video pictures.