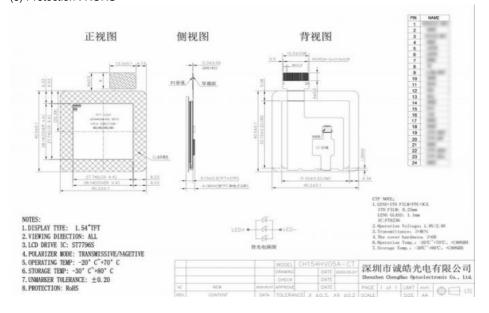

#### 3. Drawings

#### Notes:

(1) Display Type: 1.54 inch TFT+CTP(2) Viewing Direction: All Viewing Angle

(3) Lcd Drive IC: ST7796

(4) Polarizer Mode: Transmissive/ Negative

(5) Operating Temp: -20~70 °C (6) Storage Temp: -30~80 °C (7) Unmarker Tolerance: ±0.20

(8) Protection: ROHS