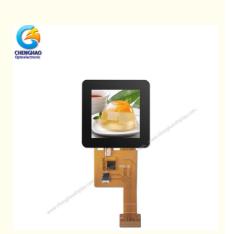

### **Product Description**

320x320 Small LCD Touch Screen 1.54 Inch With 4 Line 8 Bit SPI Interface

### 2. Description of 480x800 ips tft lcd

Chenghao Small Touch Sreen (CH154HV0A-CT) is a 1.54 inch color TFT Lcd with capacitive touch panel, using 4-lines\_8bit SPI interface, it can display 262K/65K colors. This 1.54" touch screen can display 320x320 resolution images, and thanks to the use of IPS display technology, this color LCD screen supports 80/80/80/80 full viewing angles.

### 3. Quick Detail

\* MODEL NO. :CH154HV05A-CT \* Module type: 1.54 inch TFT+CTP

\* Display shape: Square Screen

\* Display Mode: IPS

\* Number of Dots: 320\*320

\* Module size: 40.2(W)×40.5(H)×4.1(T) mm \* TFT Active area: 27.744(W) ×27.744(H) mm \* Dot pitch: 0.0867(W)×0. 0867(H) mm