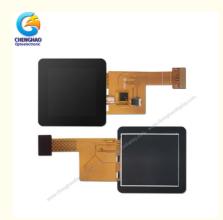

### 3. Quick Detail

\* MODEL NO. :CH154HV05A-CT \* Module type: 1.54 inch TFT+CTP

\* Display shape: Square Screen

\* Display Mode: IPS

\* Number of Dots: 320\*320

\* Module size: 40.2(W)×40.5(H)×4.1(T) mm \* TFT Active area: 27.744(W) ×27.744(H) mm \* Dot pitch: 0.0867(W)×0. 0867(H) mm

\* TFT Interface: 4-lines\_8bit SPI

\* CTP interface: I2C \* CTP IC: FT6236 \* Color: 262K/65K \* Contrast : 800:1

\* VIEWING DIRECTION: 80/80/80/80(U/D/L/R @ CR>10)

\* LCD DRIVE IC: ST7796S

\* POLARIZER MODE: TRANSMISSIVE/NEGATIVE