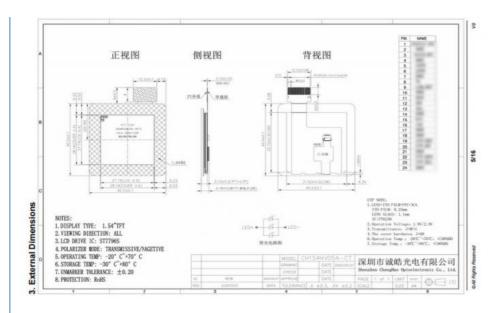

### 3. Quick Detail

\* MODEL NO. :CH154HV05A-CT \* Module type: 1.54 inch TFT+CTP

\* Display shape: Square Screen

\* Display Mode: IPS

\* Number of Dots: 320\*320

\* Module size: 40.2(W)×40.5(H)×4.1(T) mm \* TFT Active area: 27.744(W) ×27.744(H) mm \* Dot pitch: 0.0867(W)×0. 0867(H) mm

\* TFT Interface: 4-lines\_8bit SPI

\* CTP interface: I2C \* CTP IC: FT6236 \* Color: 262K/65K \* Contrast : 800:1

\* VIEWING DIRECTION: 80/80/80/80(U/D/L/R @ CR>10)

\* LCD DRIVE IC: ST7796S

\* POLARIZER MODE: TRANSMISSIVE/NEGATIVE

\* OPERATING TEMP: -20°C~+70°C \* STORAGE TEMP: -30°C~+80°C \* UNMARKER TOLERANCE: ±0.20

\* TFT FPC Number: 24pin \* Back light Type: 3 White LED \* Life Time: 20000 Hr

\* Luminance: 400 cd/m2

4. Drawings