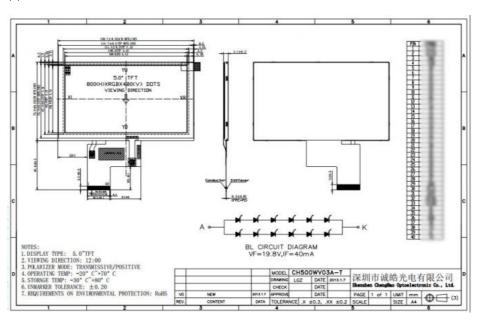

#### 3. Drawings

Notes:

(1) Display Type: 5.0" TFT (2) Viewing Direction: 12:00

(3) Lcd Drive IC: ###

(4) Polarizer Mode: Transmissive/ Positive

(5) Operating Temp: -20~70 °C (6) Storage Temp: -30~80 °C (7) Unmarker Tolerance: ±0.20

(8) Protection: ROHS