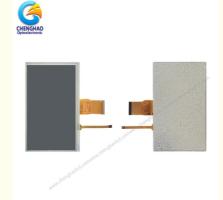

Number: CH700WS03D-T

Minimum Order Quantity: 100 pcsPrice: Negotiation

Packaging Details:
All the products are packed in right way to

keep it safe. For small sizes of products we use tray + carton, For bigger sizes we use foam slot + carton. we also design packages

according to customers' requirements

Delivery Time: 7-15 working days

• Payment Terms: T/T

• Supply Ability: 300Kpcs/month



## **Product Specification**

Product Name:
7.0 Inch Touch Screen Display Panel

Resolution: 1024x600

Outline Dimension: 164.9(W)×100.0(H)×4.78(T) Mm
Display Area: 154.2144(W)×85.92(H) Mm
TFT Dot Pitch: 0.1506 (W)×0.1432 (H) Mm

Backlight Type: White LedLuminance: 350 Cd/m2

• Highlight: RTP Touch Screen Display Panel,

350 cd/m2 Touch Screen Display Panel, 24Bit Parallel RGB LCD Display Module



## **Product Description**

7.0 Inch Touch Screen Display Panel With 24-Bit Parallel RGB Interface

#### 1. Specification

| ITEM                  | STANDARD VALUES             | UNITS |
|-----------------------|-----------------------------|-------|
| LCD type              | 7.0"TFT                     |       |
| Dot arrangement       | 1024(RGB)× 600              | dots  |
| Driver IC             | ***                         |       |
| Module size           | 164.9(W)×100.0(H)×4.78(T)   | mm    |
| Active area           | 154.2144(W)×85.92(H)        | mm    |
| Dot pitch             | 0.1506 (W)×0.1432 (H)       | mm    |
| Operating temperature | - 20 ~ + 70                 | °C    |
| Storage temperature   | - 30 ~ + 80                 | °C    |
| Back Light            | 27 pcs Wh