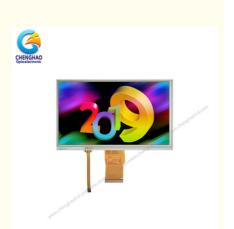

## **Product Specification**

Product Name:
7.0 Inch Touch Screen Display Panel

Resolution: 1024x600

Outline Dimension: 164.9(W)×100.0(H)×4.78(T) Mm
Display Area: 154.2144(W)×85.92(H) Mm
TFT Dot Pitch: 0.1506 (W)×0.1432 (H) Mm

#### 1. Specification

| ITEM                  | STANDARD VALUES             | UNITS |
|-----------------------|-----------------------------|-------|
| LCD type              | 7.0"TFT                     |       |
| Dot arrangement       | 1024(RGB)× 600              | dots  |
| Driver IC             | ***                         |       |
| Module size           | 164.9(W)×100.0(H)×4.78(T)   | mm    |
| Active area           | 154.2144(W)×85.92(H)        | mm    |
| Dot pitch             | 0.1506 (W)×0.1432 (H)       | mm    |
| Operating temperature | - 20 ~ + 70                 | °C    |
| Storage temperature   | - 30 ~ + 80                 | °C    |
| Back Light            | 27 pcs White LED In Paralle |       |
| Weight                | TBD                         | g     |

#### 2. Description

ChengHao Display model CH700WS03D-T is a 7.0 inch touch screen with 24-bit Parallel RGB Interface. There is a Resistive touch panel (RTP) of this touch screen, which supports human-computer interaction and can display 1024×3(RGB)×600 resolution high-definition images. Users need to read the screen from the direction of 12 o'clock. If CH700WS03D-T cannot fully meet your needs, we have many similar solutions for you to choose from. You can consult customer service or send emails to obtain relevant information.