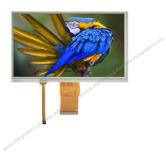

### **Product Description**

HD Small Touch Screen Display 1024x600 With Resistive Touch Panel

## 2. Description

ChengHao Display model CH700WS03D-T is a color active matrix thin film transistor (TFT) liquid crystal display (LCD) that uses amorphous silicon TFT as a switching device. This model is composed of a touch panel, a TFT LCD panel, a driving IC, a back-light and FPC.

There is a 7.0 (Horizontal screen) inch diagonally measured active display area with 1024×3(RGB)×600 resolution of this TFT LCD.

The driver used for this project is the CH700WS03D-T or compatible and can display 16M colors by R.G.B. signal input. The driver is mounted on the glass and the interconnection via FPC including components to drive the display module. Support RGB interface.