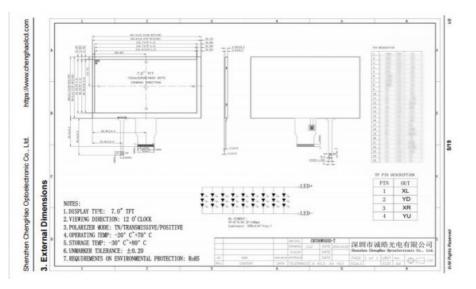

#### 3. Drawings

#### Notes:

- (1) Display Type : 7.0 inch TFT+RTP
- (2) Viewing Direction: 12:00
- (3) Lcd Drive IC : ###
- (4) Polarizer Mode : Transmissive/ Positive
- (5) Operating Temp : -20~70 °C
- (6) Storage Temp : -30~80 °C
- (7) Unmarker Tolerance: ±0.20
- (8) Protection : ROHS

### 4. Quick Detail

- \* LCM name: HD Small Touch Screen Display
- \* Model: CH700WS03D-T
- \* Lcm Size .: 7.0 inch
- \* Display Type: 7.0 "TFT
- \* Display colors: 16.7M
- \* Number of Dots: 1024\*600
- \* Viewing Angle: 12:00
- \* Driver IC: ###
- \* Display mode: TN/Transmissive/ Normally White
- \* Module size: 164.9(W)×100.0(H)×4.78(T) mm
- \* TFT Active Area: 154.2144(W)×85.92(H) mm