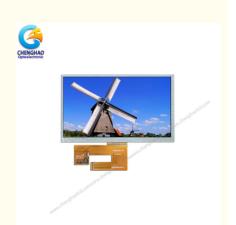

#### 1024x600 High Resolution Lcd Screen 7.0 Inch Wide Temperature LCD Display

#### 2. Description

ChengHao Display model CH700WS12A is a color active matrix thin film transistor (TFT) liquid crystal display (LCD) that uses amorphous silicon TFT as a switching device. It mainly contains an lcd panel, a driver IC, a backlight and FPC. There is a 7.0 inch color active area of this tft lcd that can display  $1024 \times 3(RGB) \times 600$  pixel high-definition video pictures, allowing users to read the screen with 80/80/80 extreme viewing angles. Support 24-bit Parallel RGB Interface. The CH700WS12A display solution can customize the backlight components and FPC according to the actual needs of customers. In addition, we have many display solutions similar to this 7" high-definition TFT lcd for you to choose from, you can get more information by sending an email or directly consulting our online customer service.