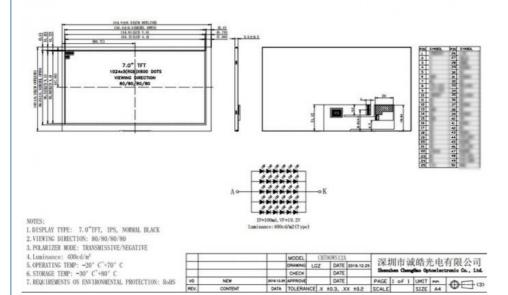

## 1. Specification

| Model Name        | CH700WS12A                 |
|-------------------|----------------------------|
| Module type       | 7 inch IPS TFT             |
| Number of Dots    | 1024*3(RGB)*600            |
| Viewing Direction | All Viewing Direction      |
| Outline Dimension | 164.9(W)*100.0(H)*3.5(T)mm |
| Display Area      | 154.2144(W)*85.92(H)mm     |
| Pixel Pitch       | 0.1506(W)*0.1432(H)mm      |
| Interface         | RGB                        |
| Luminace          | 400 nits                   |

#### 3. Drawings

#### Notes:

(1) Display Type: 7.0 inch TFT

(2) Viewing Direction : All Viewing Direction

(3) Lcd Drive IC: ---

(4) Polarizer Mode: Transmissive/Normally White

(5) Operating Temp: -20~70 °C (6) Storage Temp: -30~80 °C (7) Unmarker Tolerance: ±0.20

(8) Protection: ROHS

#### 4. Quick Detail

LCM number : CH700WS12A Resolution : 1024\*600

Dot pitch: 0.1506(W)\*0.1432(H)mm

Outline dimension: 164.9(W)\*100.0(H)\*3.5(T)mm Viewing Area: 154.2144(W)\*85.92(H)mm Active Area: 56.16(W)\*93.6(H) mm View angle|: R/L/U/D 80/80/80(Deg) Pixel Arrangement: RGB-stripe