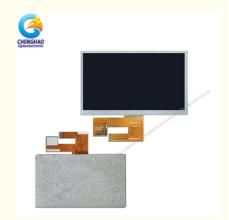

#### 2. Description

ChengHao Display model CH700WS12A is a 7.0 inch IPS lcd display with RGB interface. Due to the use of IPS display technology, there is 80/80/80/80 full viewing angle of this IPS Lcd, which supports the display of 1024\*600 Resolution high-definition video pictures.

## 4. Quick Detail

LCD type: 7.0"TFT

Dot arrangement: 1024×3(RGB)×600 dots Color Pixel Arrangement: RGB vertical stripe Display Mode: IPS / Transmissive / Normally black

Viewing Direction: 80/80/80/80

Module size:  $164.9(W) \times 100.0(H) \times 3.5(T)$  mm Active area:  $154.21(W) \times 85.92(H)$  mm Dot pitch:  $0.1506(W) \times 0.1432(H)$  mm