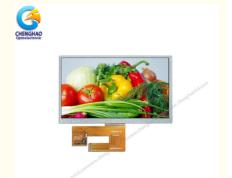

#### Anti-Glare 7 Lcd Screen Full Viewing Angle Color Tft Panel With LVDS

#### 2. Description

ChengHao Display model CH700WS12A is a 7.0 inch IPS lcd display with RGB interface. Due to the use of IPS display technology, there is 80/80/80/80 full viewing angle of this IPS Lcd, which supports the display of 1024\*600 Resolution high-definition video pictures.