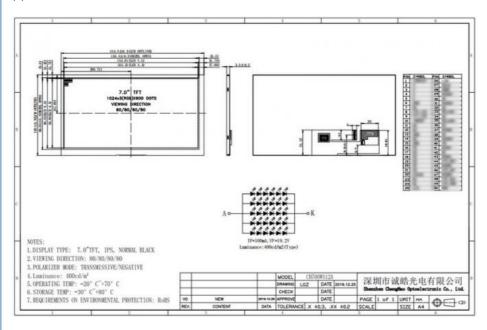

#### 1. Specification

| Part No              | CH700WS12A                 |
|----------------------|----------------------------|
| Lcd type             | 7" TFT                     |
| Display Mode         | IPS / Transmissive         |
| Resolution           | 1024*3(RGB)*600            |
| Overall Size         | 164.9(W)*100.0(H)*3.5(T)mm |
| Active Area          | 154.2144(W)*85.92(H)mm     |
| Dot pitch            | 0.1506(W)*0.1432(H)mm      |
| Interface            | RGB                        |
| Backlight Type       | 30 pcs White LED           |
| Backlight Brightness | 400 cd/m2                  |

#### Notes:

(1) Display Type: 7" TFT

(2) Viewing Direction: 80/80/80/80

(3) Lcd Drive IC: \*\*\*\*\*

(4) Polarizer Mode: Transmissive/Normally Black

(5) Operating Temp: -20~ +70 °C (6) Storage Temp: -30~ +80 °C (7) Unmarker Tolerance: ±0.20

(8) Protection: ROHS

## 4. Quick Detail

LCD type: 7.0"TFT

Dot arrangement: 1024×3(RGB)×600 dots Color Pixel Arrangement: RGB vertical stripe Display Mode: IPS / Transmissive / Normally black

Viewing Direction: 80/80/80/80

Module size:  $164.9(W) \times 100.0(H) \times 3.5(T)$  mm Active area:  $154.21(W) \times 85.92(H)$  mm Dot pitch:  $0.1506(W) \times 0.1432(H)$  mm

Interface: 24-bit Parallel RGB Interface Operating temperature: -20 ~ +70 °C Storage temperature: -30 ~ +80 °C

Back Light: 30 White LED

Weight: TBD g