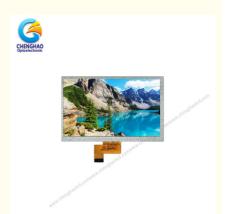

#### Sunlight Color Lcd Display Module 7.0 Inch Wide Temp Display

#### 1. Specification

| Lcd Type          | 7"TFT                      |
|-------------------|----------------------------|
| Display Mode      | IPS / Transmissive         |
| Resolution        | 1024*600                   |
| Viewing Direction | 80/80/80/80                |
| Outline Dimension | 164.9(W)*100.0(H)*3.5(T)mm |
| Display Area      | 154.2144(W)*85.92(H)mm     |
| Dot Pitch         | 0.1506(W)*0.1432(H)mm      |
| Interface         | MIPI                       |
| Backlight Type    | 27 pcs White LED           |
| Luminace          | 500 cd/m2                  |

#### 2. Description

Chenghao CH700WS16A is a 7.0 inch IPS lcd display with 4 lane-MIPI interface. There is a 7 inch color display area of this ips lcd, which can display 1024\*600 resolution high-definition video images, and the screen color can reach 16M. This ips lcd is also a sunlight-readable tft lcd with a backlight brightness of 500 cd/m2, and the screen can still be clearly read by the user when used in an outdoor environment with strong light. If this high brightness tft lcd can not fully meet your project needs, we can also modify and customize the CH700WS16 display solution according to your needs. The modifiable contents include backlight, FPC structure, interface definition, touch function installation, etc.