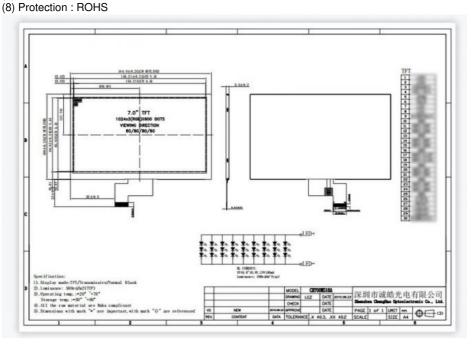

#### 3. Drawings

#### Notes:

(1) Display Type: 7inch TFT

(2) Viewing Direction : all viewing direction(4) Polarizer Mode : Transmissive/Normally Black

(5) Operating Temp: -20~70 °C (6) Storage Temp: -30~80 °C (7) Unmarker Tolerance: ±0.20

#### 4. Qucik Detail

\* MODEL NO. : CH700WS16A \* Module type: 7.0"TFT

\* Display shape: horizontal screen

\* Display Mode: IPS / Transmissive / Normally Black

\* Number of Dots: 1024\*3(RGB)\*400 \* Module size: 164.9(W)\*100.0(H)\*3.5(T)mm \* TFT Active area: 154.2144(W)\*85.92(H)mm

\* TFT Interface: MIPI \* Color : 16.7M \* Contrast : 800

\* VIEWING DIRECTION: 80/80/80/80(U/D/L/R @ CR>10)

\* LCD DRIVE IC: \*\*\*\*\*\*

\* POLARIZER MODE: TRANSMISSIVE/NEGATIVE

- \* OPERATING TEMP: -20°C~+70°C \* STORAGE TEMP: -30°C~+80°C
- \* UNMARKER TOLERANCE: ±0.20
- \* FPC Number: 30
- \* Back light Type: White LED \* Life Time: 20000 Hr
- \* Luminace: 500cd/m2