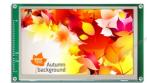

### **Product Description**

Hight Brightness TFT LCD Display 7.0 Inch 800x480 Resolution

This TFT LCD has a 7.0 (Horizontal screen) inch diagonally measured active display area with 800\*3(RGB)\*480 resolution. The driver used for this project is the SSD1963 and can display 16M colors by R.G.B. signal input. The driver is mounted on the glass and the interconnection via FPC including components to drive the display module.RGB interface is supported. In addition, FPC can also be customized according to customer requirements, such as modifyingback-light and FPC structure, interface definition, etc.