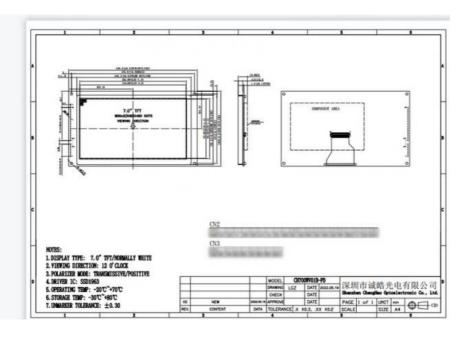

#### 3. Drawing

## 4. Quick Detail

LCM number : CH700WV01B-PD

Resolution: 800x480 dot

Dot pitch: \*\*\*\*\*

Outline dimension: 186.8\*109\*13.4 mm

Active Area: 154.08\*85.92 mm

View angle: 12:00

Pixel Arrangement: RGB-stripe

Surface Treatment : Plant TFT Electrical Interface: RGB Brightness: 500 (cd/m2) Tft driver IC: SSD1963 Contrast ratio: 500 Backlight Type: White LED

Response time: \*\*\*\*\*(ms) Display mode: TN, Normally White, Transmissive