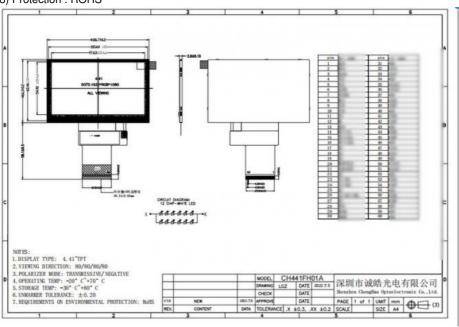

#### 3. Drawings

#### Notes:

(1) Display Type: 4.41 inch IPS TFT(2) Viewing Direction: 80/80/80/80(4) Polarizer Mode: Transmissive/Negative

(5) Operating Temp : -20~70 °C (6) Storage Temp : -30~80 °C

(7) Unmarker Tolerance: ±0.20(8) Protection: ROHS

#### 1. Specification

| Part No.            | CH441FH01A                    |
|---------------------|-------------------------------|
| Size                | 4.41 inch                     |
| Resolution          | 1920x1080 dot                 |
| Outline Dimension   | 106.7(W ) x66.1(H) x2.8(T) mm |
| Active Area         | 97.63(W) x54.92(H) mm         |
| Interface           | LVDS                          |
| IC                  |                               |
| FPC                 | 60pin                         |
| Working temperature | -20°C ~ 70°C                  |
| Storage temperature | -20°C ~ 70°C                  |
| Delivery Time       | 10 days                       |