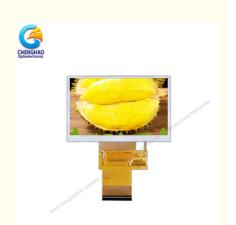

# **Product Description**

Hight Brightness Tft Lcd Display 4.41inch 1920x1080 Full HD IPS All Viewing Angle

#### 2. Description

CH441FH01A is a 4.41 inch full HD IPS LCD screen customized by Chenghao Optoelectronic for customers. The resolution of the display area is 1920x1080 resolution. Using LVDS interface, it can display 16M colors. The backlight assembly contains 12 pcs white led, which can make the backlight brightness of the 4.41 FHD tft display exceed 1000 cd/m2 luminance, so as to achieve sunlight readable characteristics. Due to the use of IPS display technology, the FHD IPS tft lcd has 80/80/80/80 ultrawide viewing angles. The number of pins of FPC is 60pin, which can be modified and customized according to customer requirements.