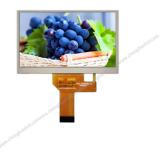

# High Brightness TFT Display Module 4.3 Inch 1280x720 With 1000 Nit Luminance

## **Product Specification**

- Product Name:
- Resolution:
- Lcd Type:
- DRIVER IC:
- ASSY.TYPE:
- BACKLIGHT:
- WEIGHT:
- Highlight:
- 1280x720 4.3"TFT \*\*\*\*\* COG+FPC+BL TBD TBD

High Brightness TFT Display Module, 1000 Nit TFT Display Module, ROHS 4.3 inch tft lcd module

4.3 Inch High Brightness Tft Display

All the products are packed in right way to keep it safe. For small sizes of products we use tray + carton, For bigger sizes we use foam slot + carton. we also design packages according to customers' requirements