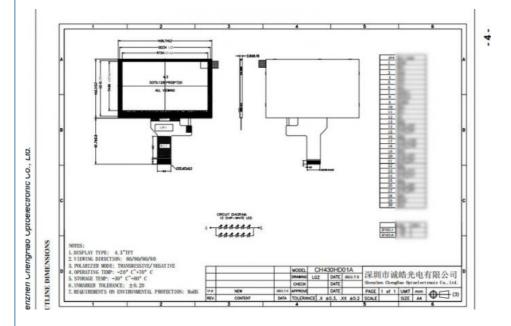

### 1. Specification

| ITEM                  | STANDARD VALUES           | UNITS |
|-----------------------|---------------------------|-------|
| LCD type              | 4.3"TFT                   |       |
| Dot arrangement       | 1280*720                  | dots  |
| Driver IC             | ****                      |       |
| Module size           | 106.7(W) x66.1(H) x2.8(T) | mm    |
| Active area           | 97.536(W) x54.864(H)      | mm    |
| Operating temperature | - 20 ~ + 70               | °C    |
| Storage temperature   | - 30 ~ + 80               | °C    |
| Back Light            | White LED                 |       |
| Weight                | TBD                       | g     |

#### Notes:

- (1) Display Type : 4.3inch TFT
- (2) Viewing Direction : 80/80/80/80
- (3) Lcd Drive IC : ###
- (4) Polarizer Mode : Transmissive/ Negative
- (5) Operating Temp : -20~70 °C
- (6) Storage Temp : -30~80 °C
- (7) Unmarker Tolerance: ±0.20
- (8) Protection : ROHS

#### 4. Quick Detail

- \* LCM name: High Brightness Tft Display 4.3 Inch 1280x720 With 1000 Nit Luminance
- \* Model: CH430HD01A
- \* Lcm Size :: 4.3 inch
- \* Display Type: 4.3"TFT
- \* Display colors: 16.7M
- \* Number of Dots: 1280\*720
- \* Viewing Angle: All Viewing Angle
- \* Driver IC: ###
- \* Display mode: IPS/Transmissive/ Normally Black
- \* Module size: 106.7(W) x66.1(H) x2.8(T) mm
- \* TFT Active Area: 97.536(W) x54.864(H) mm
- \* PIXEL ARRANGEMENT: RGB VERTICAL STRIPE