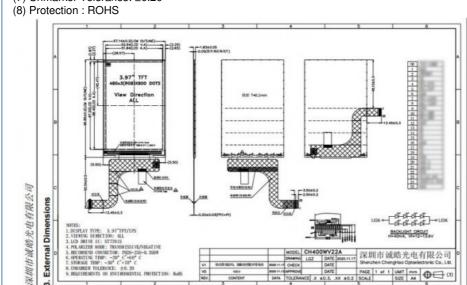

#### 3. Drawings

Notes:

- (1) Display Type : IPS TFT
- (2) Viewing Direction : 80/80/80/80
- (3) Lcd Drive IC : ST7701S
- (4) Polarizer Mode : Transmissive/ Negative
- (5) Operating Temp : -20~70 °C
- (6) Storage Temp : -30~80 °C (7) Unmarker Tolerance: ±0.20

#### 1. Specification

| ITEM                  | STANDARD VALUES            | UNITS |
|-----------------------|----------------------------|-------|
| LCD type              | 3.97"TFT                   |       |
| Dot arrangement       | 800x480                    | dots  |
| Driver IC             | ST7701S                    |       |
| Module size           | 57.140(W)*96.85(H)*1.83(T) | mm    |
| Active area           | 51.84(W)*86.4(H)           | mm    |
| Dot pitch             | 0.108(W)×0.108(H)          | mm    |
| Operating temperature | - 20 ~ + 70                | °C    |
| Storage temperature   | - 30 ~ + 80                | °C    |
| Back Light            | White LED                  |       |
| Weight                | TBD                        | g     |

## **Product Specification**

- Product Name:
- Module Size:
- TFT Active Area:
- Dot Pitch:
- Interface:
- Operating Temperature:
- Storage Temperature:
- Highlight:
- All Viewing Angle IPS TFT Lcd 57.14(W)×96.85(H)×1.83(T) Mm 51.84(W)×86.4(H) Mm 0.108(W)×0.108(H) Mm 2-lane\_MIPI DSI