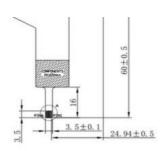

. Module Size: 180(W)×119(H)×5.27(T)

. Highlight: 280 cd/m2 Tft Lcd Touch Screen,

7.0 inch TFT LCD Capacitive Touchscreen,

Lcd Tft Touchscreen 800x480

#### 1. Specification of 800\*480 capacitive touchscreen

| General Features |                       |                    |                                        |
|------------------|-----------------------|--------------------|----------------------------------------|
| Diagonal Size    | 7.0 inch              | Type               | LCM, TFT-LCD                           |
| Pixel Format     | 800(RGB)×480          | Configur ation     | RGB Vertical<br>Stripe                 |
| Active Area      | 154.08(W)×85.92(H) mm | Outline<br>Dim.    | 180(W)×119(H)×5.<br>27(T) mm           |
| Luminance        | 280 cd/m² (Typ.)      | Contrast<br>Ratio  | 500:1 (Typ.) (TM)                      |
| Viewing Angle    | 12:00                 | Operatin<br>g Mode | TN, Normally<br>White,<br>Transmissive |

#### 4. Quick Detail of 7 inch capacitive touchscreen

Diagonal Display Size: 7.0 inch

Interface Type: 24-Bit Parallel Digital RGB Interface

Resolution: 800 x 480 pixels

Touch Screen: Yes

Viewing Area Dimensions:155.28\*87.12\*5.27 mm

Touch Screen Type: Capacitive
Backlight Type: white LED
Display Mode:Tn / Transmissive
Dimensions:180(W)×119(H)×5.27(T) mm
Display Matrix Technology: TFT
Minimum Operating Temperature: -20°C
Maximum Operating Temperature: +70°C