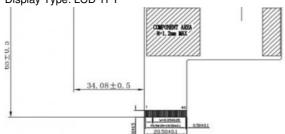

. Module Size: 180(W)×119(H)×5.27(T)

. Highlight: 280 cd/m2 Tft Lcd Touch Screen,

7.0 inch TFT LCD Capacitive Touchscreen,

Lcd Tft Touchscreen 800x480

#### 1. Specification of 800\*480 capacitive touchscreen

| General Features |                       |                    |                                        |
|------------------|-----------------------|--------------------|----------------------------------------|
| Diagonal Size    | 7.0 inch              | Type               | LCM, TFT-LCD                           |
| Pixel Format     | 800(RGB)×480          | Configur ation     | RGB Vertical<br>Stripe                 |
| Active Area      | 154.08(W)×85.92(H) mm | Outline<br>Dim.    | 180(W)×119(H)×5.<br>27(T) mm           |
| Luminance        | 280 cd/m² (Typ.)      | Contrast<br>Ratio  | 500:1 (Typ.) (TM)                      |
| Viewing Angle    | 12:00                 | Operatin<br>g Mode | TN, Normally<br>White,<br>Transmissive |

#### 4. Quick Detail of 7 inch capacitive touchscreen

Diagonal Display Size: 7.0 inch

Interface Type: 24-Bit Parallel Digital RGB Interface

Resolution: 800 x 480 pixels

Touch Screen: Yes

Viewing Area Dimensions:155.28\*87.12\*5.27 mm