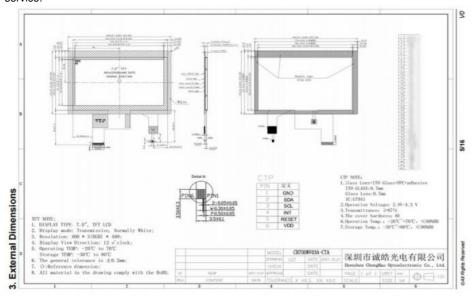

#### 1. Specification of 800\*480 capacitive touchscreen

| General Features |                       |                    |                                        |
|------------------|-----------------------|--------------------|----------------------------------------|
| Diagonal Size    | 7.0 inch              | Type               | LCM, TFT-LCD                           |
| Pixel Format     | 800(RGB)×480          | Configur ation     | RGB Vertical<br>Stripe                 |
| Active Area      | 154.08(W)×85.92(H) mm | Outline<br>Dim.    | 180(W)×119(H)×5.<br>27(T) mm           |
| Luminance        | 280 cd/m² (Typ.)      | Contrast<br>Ratio  | 500:1 (Typ.) (TM)                      |
| Viewing Angle    | 12:00                 | Operatin<br>g Mode | TN, Normally<br>White,<br>Transmissive |

#### 2. Description of 800\*480 tft lcd

ChengHao Display model CH700WV03A-CTA is a capacitive touch LCD module with a display area measuring 7.0 inch diagonally and a resolution of 800x3(RGB)x480 resolution.

#### 4. Quick Detail of 7 inch capacitive touchscreen

Diagonal Display Size: 7.0 inch

Interface Type: 24-Bit Parallel Digital RGB Interface

Resolution: 800 x 480 pixels

Touch Screen: Yes

Viewing Area Dimensions:155.28\*87.12\*5.27 mm

Touch Screen Type: Capacitive
Backlight Type: white LED
Display Mode:Tn / Transmissive
Dimensions:180(W)×119(H)×5.27(T) mm
Display Matrix Technology: TFT
Minimum Operating Temperature: -20°C
Maximum Operating Temperature: +70°C