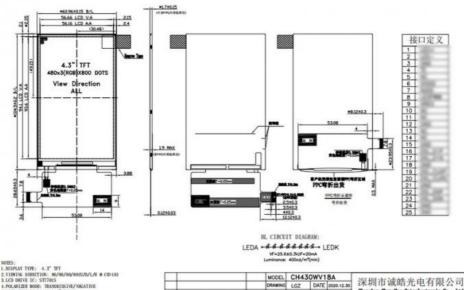

#### 1. Specification of wide temp color screen module

| Model no            | CH430WV18A    |  |  |
|---------------------|---------------|--|--|
| Size                | 4.3 inch      |  |  |
| Active Area         | 56.16*93.6 mm |  |  |
| Panel Type          | IPS Panel     |  |  |
| Backlight           | LED           |  |  |
| Backlight Life      | 20,000 hrs    |  |  |
| Resolution          | 480x800       |  |  |
| Acpect Ratio        | 0.6           |  |  |
| Contrast            | 800           |  |  |
| 3                   | 400 cd/m      |  |  |
| Viewing Angle (H/V) | 80/80/80      |  |  |
| Display Color       | 16M           |  |  |

#### 4. Quick Detail of wide temp ips lcd display

Diagonal Display Size:4.3in Interface Type:MIPI Interface Resolution: 480x800 pixels Touch Screen: No Viewing Area Dimensions:56.66x94.1 mm Backlight Type: LED Display Mode: Transmissive Dimensions: 60.96(W)\*104.5(H)\*1.7(T)mm Display Matrix Technology: TFT Minimum Operating Temperature: -20°C Maximum Operating Temperature: +70°C Brightness: 400 cd/m<sup>2</sup> Number of Colours: 16.7 Million Standards Met: CE, RoHS Compliant Response Time: \*\*\*\*\*\* ms Operating Temperature Range:  $-20 \rightarrow +70^{\circ}C$ Contrast Ratio:800 Display Type: LCD TFT