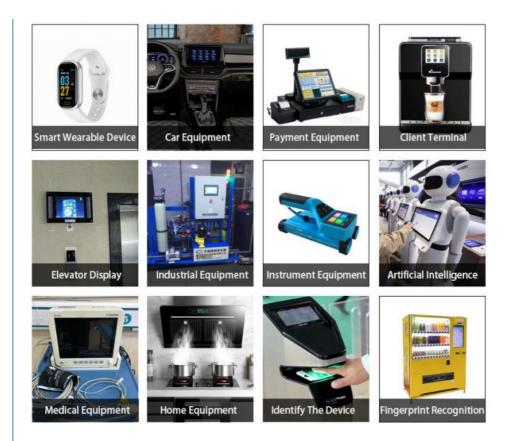

#### 5. Application of wvga ips lcd display

**Telecommunication Devices** Telephone,interphone,watch,tablet PC,radio,etc **Consumer Products** Camera, DVD player, toy, Cell Phone, game player, etc Technical Equipment Elevator controller, Industrial machine, etc Office Automation Printer,scanner,attendance machine,fax machine,etc Home Appliances Air-condition display, refrigerator, electric cooker, video doorbell, etc Automobile GPS,video player,speedometer,audio broadcast,etc IT Products Camera,handheld digital video,projector,media play,tablet PC,etc Medical Equipment Ultrasound machine, the rapeutic equipment Blood pressure meter, etc