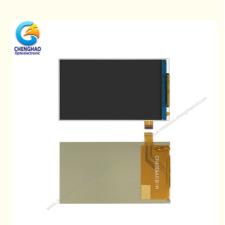

#### 2. Description of wvga color screen module

\* Wide Temperature 4.3 IPS LCD Display 480x800 WVGA Color Screen Module With MIPI Interface

\* The 4.3 lps Tft Display is composed of a TFT LCD panel, driver IC, FPC, backlight.

\* The 4.3 lps Tft Display is 480\*800 resolution(vertical screen) TFT LCD module.

\* The 4.3 lps Tft Display supports customization services, including touch function, back light, fpc shape structure, interface definition, etc.