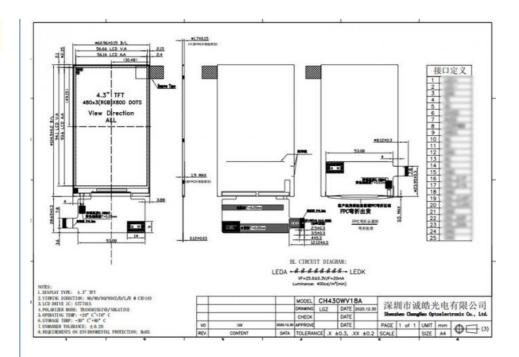

#### 1. Specification of 4.3 wide temp tft lcd

|                   | CH430WV18A                          |
|-------------------|-------------------------------------|
| ,                 | 4.3"TFT                             |
| Display Mode      | IPS / Transmissive / Normally Black |
| Number of Dots    | 480*3(RGB)*800                      |
| Viewing Direction | ALL                                 |
| Module size       | 60.96(W)*104.5(H)*1.7(T)mm          |
| TFT Active area   | 56.16(W)*93.6(H)mm                  |
| Interface         | MIPI                                |
| Luminace          | 400cd/m2                            |

#### 3. Quick detail of mipi wide temp tft lcd

- \* MODEL NO.: CH430WV18A
- \* Module type: 4.3"TFT
- \* Display shape: vertical screen/horizontal screen/square screen/round screen
- \* Display Mode: IPS / Transmissive / Normally Black
- \* Number of Dots: 480\*3(RGB)\*800
- \* Module size: 60.96(W)\*104.5(H)\*1.7(T)mm
- \* TFT Active area: 56.16(W)\*93.6(H)mm
- \* TFT Interface: MIPI \* Color : 16.7M
- \* Contrast : 800
- \* VIEWING DIRECTION: 80/80/80/80(U/D/L/R @ CR>10)
- \* LCD DRIVE IC: ST7701S
- \* POLARIZER MODE: TRANSMISSIVE/NEGATIVE
- \* OPERATING TEMP: -20°C~+70°C \* STORAGE TEMP: -30°C~+80°C
- \* UNMARKER TOLERANCE:  $\pm 0.20$  \* REQUIREMENTS ON ENVIRONMENTAL PROTECTION: RoHS

NEW

- \* FPC Number : 25pin
- \* Back light Type: White LED
- \* Life Time: 20000 Hr
- \* BL CIRCUIT DIAGRAM: VF=25.6±0.3 V, IF=20 mA
- \* Luminace: 400cd/m2