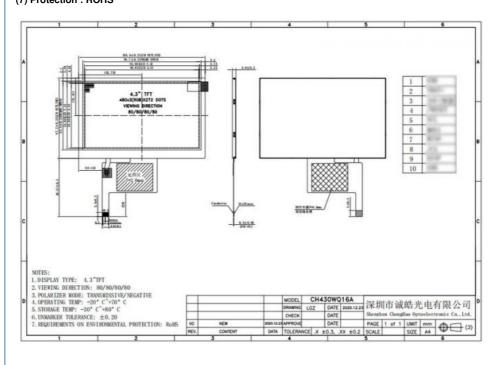

#### 3. Drawings of 4.3 SPI LCD module

#### Notes:

(1) Display Type: 4.3 inch IPS TFT

(2) Viewing Direction: ALL

(3) Polarizer Mode: Transmissive / Negative

(4) Operating Temp: -20~70 °C (5) Storage Temp: -30~80 °C (6) Unmarker Tolerance: ±0.20 (7) Protection: ROHS