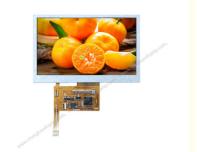

### **Product Description**

480\*272 dot matrix lcd display module 4.3inch SPI Screen with IPS All Viewing Angle

#### 2. Description of 480x272 SPI Display

- \* CH430WQ16A is a Transmissive type color active matrix liquid crystal display (LCD).
- \* It is composed of a IPS TFT LCD panel, driver IC, FPC, backlight.
- $^{\star}$  It is 480(RGB)x272 resolution TFT LCD module.
- \* Backlight with different brightness options from 200 1500cd/m2 are available.
- \* FPC can be customized, including shape structure, interface definition, etc.
- \* The installation of a touch panel is supported.
- \* Specific touch panel can be designed & customized.
- \* RoHS & REACH compliant.
- $^{\star}$  If you can't find a suitable one, contact us to get a recommendation.